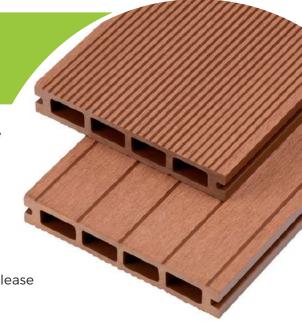

## **HOLLOW DOMESTIC GRADE**Composite Decking Board 4m

Cladco hollow composite deck boards are reversible, with one side utilising a flat surface, and the other with narrow grooved spaces that makes them low-slip and less susceptible to watermarks and staining. Its recommended to use the narrow grooved side of the boards due to their low-slip properties when it comes to fitting for your project. Cladco decking boards are versatile and can be cut to size and also sanded if required.

Utilising a honeycomb structure that makes the boards lightweight, Cladco hollow domestic grade decking boards are made from a combination of 60% recycled hardwood fibres and 40% high grade recycled polyethene, bonding agent, additives and tint. Easy to maintain and clean.