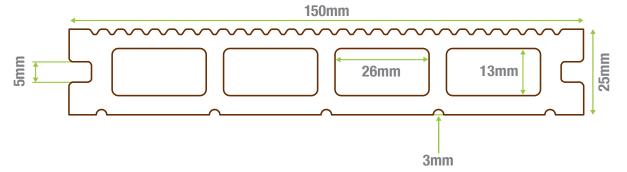

| SPECIFICATIONS                  |        |
|---------------------------------|--------|
| Board Length                    | 4metre |
| Board Width                     | 150mm  |
| Board Thickness                 | 25mm   |
| Each board weighs approximately | 10.8kg |