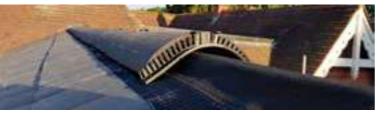

#### Dry Fix Valley Trough

#### HDL DVT/1

HDL DVT/2 Suitable for profiled tile roofs.

HDL DVLPT/1

HDL DVLPT/1 3,000mm

HDL DVLPT/2 2,400mm

80mm

360mm

Anthracite

HDL DVS/1

HDL DVS/2

GRP

| Length          | HDL DVT/1 3,000mm |
|-----------------|-------------------|
|                 | HDL DVT/2 2,400mm |
| Central Upstand | 105mm             |
| Width           | 360mm             |
| Made from       | GRP               |
| Available in    | Anthracite        |
|                 |                   |