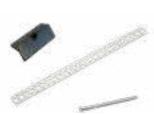

#### THE UNIQUE MONO RIDGE SYSTEM

#### HD MONO6+

MONO6+ is a universal ventilated dry fix ridge system that can be used with all commonly available mono ridge tile types. MONO6+ can be fitted to all roof pitches\* with no special tools required. The unique MONO Uni-Ridge Gasket adds flexibility and allows compatibility with most mono ridge tile profiles.

#### MONO6+ Dry Fix Ridge System

- Unique flexible and trimmable patented gasket features weatherproof, continuous integrated water channels and self-sealing detail for the stainless steel fixing screws
- Broader corrugations of the roll membrane edge compliments a variety of ridge tile designs and different roof pitches
- Wider butyl strip provides improved and secure adhesion

#### Pack contents

- 13 x fixing plates
- 13 x 100mm screws
- 10 x ridge straps
- 1 x 320mm x 6m Rollflex
- 13 x MONO Uni-Ridge Gaskets

• Stainless steel batten straps included

installation and maintenance issues