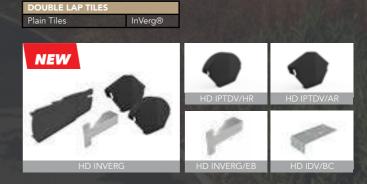

## TnVerg

#### PLAIN TILE DRY-FIX ROOFING SOLUTION

#### **HD INVERG**

The Interlocking Dry Verge System for plain tiles has been manufactured to prevent weather ingress and avoid reliance on mortar at the roof edge. Compatible with most machine-made single & double cambered concrete and clay plain tile types. Suitable for use on new build or refurbishment.

#### InVerg<sup>®</sup> Plain Tile Interlocking Dry Verge System

- Elegant, and discreet with excellent kerbside appeal specifically designed to retain the effect of a traditional plain tile verge finish.
- Quick to install and reliable in service.
- Suitable for most machine-made single and double cambered clay and concrete plain tiles.
- Unique patented design to offer improved weather and wind resistance without reliance on mortar.
- Fully compliant with BS8612 allowing the installation of a complete dry fix plain tiled roof.
- Designed to minimise staining on the edge of the verge and gable end.
- Unique top edge profile preserves/ maintains the stepped tile course appearance.
- Two-tiles-at-once feature and

unique mounting bracket offer a considerable saving in time.

- Smooth lap joint improves the overall appearance.
- Eliminates the need for any tile undercloak and completes the finish at the gable.
- Suitable for all plain tile batten gauges from 88mm to 104mm.
- Simple, easy and quick to fit eaves retaining bracket.
- Available in a range of colours with matching ridge end caps to suit.
- 15 year service life guarantee.
- The HD INVERG dry verge system provides a fixing for the verge tiles for use in the wind zones 1 to 5 in accordance with BS 8612:2018 Table C.1.

| Product code | Product name                       | Colours                                                      |
|--------------|------------------------------------|--------------------------------------------------------------|
| HD INVERG    | Verge unit<br>(left or right hand) | Black, Slate Grey, Dark<br>Brown, Antique Red,<br>Terracotta |
| HD IPTDV/HR  | Half-round ridge end cap           | Black, Slate Grey, Dark<br>Brown, Antique Red,<br>Terracotta |
| HD IPTDV/AR  | Angle ridge end cap                | Black, Slate Grey, Dark<br>Brown, Antique Red,<br>Terracotta |
| HD INVERG/EB | Eaves Bracket                      | Galvanised steel                                             |
| HD IDV/BC    | Batten End Clip                    | Galvanised steel                                             |