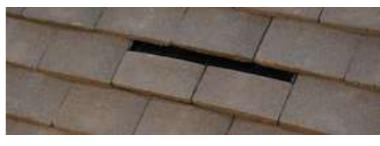

#### Double Plain Tile Vent HD TV10/9 € A discreet flush fitting vent designed to replace two plain clay or concrete tiles to complete an uninterrupted roofscape. Minimum rafter pitch 35°. Airflow/vent Made from Available in Granular Finish

#### 6,100mm<sup>2</sup> Polycarbonate/ Polypropylene Antique Red, Brown, Terracotta, Grey Antique Red, Brown, Cotswold