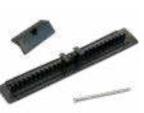

#### **HD INVERG**

The Interlocking Dry Verge System for plain tiles has been manufactured to prevent weather ingress and avoid reliance on mortar at the roof edge. Compatible with most machine-made single & double cambered concrete and clay plain tile types. Suitable for use on new build or refurbishment.

#### InVerg<sup>®</sup> Plain Tile Interlocking Dry Verge System

- Elegant, and discreet with excellent kerbside appeal specifically designed to retain the effect of a traditional plain tile verge finish.
- Quick to install and reliable in service.
- Suitable for most machine-made single and double cambered clay and concrete plain tiles.
- Unique patented design to offer improved weather and wind resistance without reliance on mortar.
- Fully compliant with BS8612 allowing the installation of a complete dry fix plain tiled roof.
- Designed to minimise staining on the edge of the verge and gable end.
- Unique top edge profile preserves/ maintains the stepped tile course appearance.
- Two-tiles-at-once feature and

unique mounting bracket offer a considerable saving in time.

- Smooth lap joint improves the overall appearance.
- Eliminates the need for any tile undercloak and completes the finish at the gable.
- Suitable for all plain tile batten gauges from 88mm to 104mm.
- Simple, easy and quick to fit eaves retaining bracket.
- Available in a range of colours with matching ridge end caps to suit.
- 15 year service life guarantee.
- The HD INVERG dry verge system provides a fixing for the verge tiles for use in the wind zones 1 to 5 in accordance with BS 8612:2018 Table C.1.

| Product code | Product name                       | Colours                                                      |
|--------------|------------------------------------|--------------------------------------------------------------|
| HD INVERG    | Verge unit<br>(left or right hand) | Black, Slate Grey, Dark<br>Brown, Antique Red,<br>Terracotta |
| HD IPTDV/HR  | Half-round ridge end cap           | Black, Slate Grey, Dark<br>Brown, Antique Red,<br>Terracotta |
| HD IPTDV/AR  | Angle ridge end cap                | Black, Slate Grey, Dark<br>Brown, Antique Red,<br>Terracotta |
| HD INVERG/EB | Eaves Bracket                      | Galvanised steel                                             |
| HD IDV/BC    | Batten End Clip                    | Galvanised steel                                             |