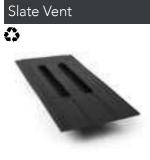

| Available in                                                                                                                                                                                         | Black                                                                                                                        |



HD ILSRV10/20 Suits 500 x 250mm slates and suitable for soil ventilation or mechanical extraction. Minimum rafter pitch 22° or 25°

depending on head lap.

| Airflow area | 10,000mm <sup>2</sup> |
|--------------|-----------------------|
| Length       | 565mm                 |
| Width        | 290mm                 |
| Made from    | Polypropylene         |
| Available in | Black (Grey to order) |
|              |                       |

Slate Vent

Suits 600 x 300mm slates and suitable for soil ventilation or mechanical extraction. Minimum rafter pitch 22° or 25° depending on head lap.

| Airflow area | 10,000mm <sup>2</sup> |
|--------------|-----------------------|
| Length       | 615mm                 |
| Width        | 300mm                 |
| Made from    | Polypropylene