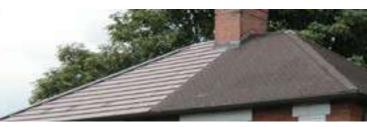

#### **ROOF FLASHINGS OPEN VALLEY TROUGHS**

| Suitable for Scottish slate roof fixed to sark boards. | d d |
|--------------------------------------------------------|-----|
|                                                        |     |
| Length                                                 | 3   |
| Width                                                  |     |
| Made from                                              |     |

Available in

.000mm 360mm GRP

Anthracite

#### **Features and Benefits:**

- The flat and narrow profiles minimise the disturbance to adjoining roof
- Robust weather protection design with twin water bars on each side
- Dry fix products eliminate the mortar installation and maintenance issues
- Less than half the cost and time of traditional lead
- · Light in weight and easy to handle
- UV resistant
- No harmful run-off or staining
- Reduced theft risk