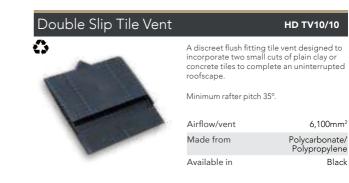

#### Double Plain Tile Vent HD TV10/9 € A discreet flush fitting vent designed to replace two plain clay or concrete tiles to complete an uninterrupted roofscape. Minimum rafter pitch 35°. Airflow/vent Made from Available in Granular Finish

#### 6,100mm<sup>2</sup> Polycarbonate/ Polypropylene Antique Red, Brown, Terracotta, Grey Antique Red, Brown, Cotswold