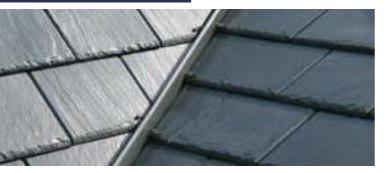

# ROOFING & VENTILATION PRODUCT GUIDE

OCTOBER 2020

Hambleside Danelaw is the UK market leader for its flashing, ventilation and roofing accessories. These comprehensive ranges cover everything needed on your roof from dry fix valley troughs to tile roof vents.

## **ROOF FLASHINGS**, **JOINTINGS & ABUTMENTS**

Danelaw<sup>®</sup> flashings come in many types and styles, but are generally strip products used at details that form a junction between construction elements to make them weather-tight.