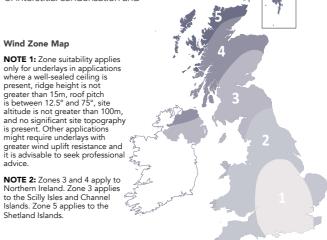

#### Breathable Roof Underlays For Tile and Slates

| Wind Zones                                                                                                                                      | 1                                                                                | I                       | 2                        | 3 | 4       | 5          |
|-------------------------------------------------------------------------------------------------------------------------------------------------|----------------------------------------------------------------------------------|-------------------------|--------------------------|---|---------|------------|
| Danelaw LR150                                                                                                                                   |                                                                                  |                         |                          |   |         |            |
| Batten Gauge @345mm                                                                                                                             | ~                                                                                | /                       | ✓                        | ✓ | √*<br>✓ | <b>√</b> ∗ |
| Batten Gauge @250mm                                                                                                                             | ~                                                                                | /                       | ✓                        | ✓ | ~       | ✓          |
| Danelaw LR180                                                                                                                                   |                                                                                  |                         |                          |   |         |            |
| Batten Gauge @345mm                                                                                                                             | ~                                                                                | /                       | ✓                        | ✓ | ✓<br>✓  | <b>√</b> * |
| Batten Gauge @250mm                                                                                                                             | ~                                                                                | /                       | ✓                        | ✓ | ✓       | ✓          |
| * When used with separate lap tape.<br>Danelaw LR150 and LR180 have<br>been developed for use as a Low<br>Resistance (breathable) roof tile and | <ul> <li>Supp<br/>applie</li> <li>Comp<br/>BS 55</li> <li>UV Reserved</li> </ul> | catio<br>oliar<br>534 a | ons<br>ice wit<br>and BS | ' |         |            |