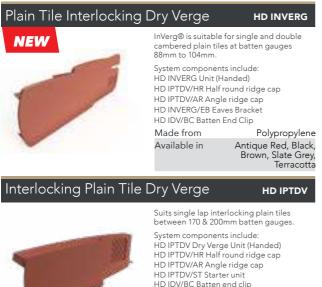

#### **HD INVERG**

The Interlocking Dry Verge System for plain tiles has been manufactured to prevent weather ingress and avoid reliance on mortar at the roof edge. Compatible with most machine-made single & double cambered concrete and clay plain tile types. Suitable for use on new build or refurbishment.

#### InVerg<sup>®</sup> Plain Tile Interlocking Dry Verge System

- Elegant, and discreet with excellent kerbside appeal specifically designed to retain the effect of a traditional plain tile verge finish.
- Quick to install and reliable in service.
- Suitable for most machine-made single and double cambered clay and concrete plain tiles.
- Unique patented design to offer improved weather and wind resistance without reliance on mortar.
- Fully compliant with BS8612 allowing the installation of a complete dry fix plain tiled roof.
- Designed to minimise staining on the edge of the verge and gable end.
- Unique top edge profile preserves/ maintains the stepped tile course appearance.
- Two-tiles-at-once feature and

unique mounting bracket offer a considerable saving in time.

- Smooth lap joint improves the overall appearance.
- Eliminates the need for any tile undercloak and completes the finish at the gable.
- Suitable for all plain tile batten gauges from 88mm to 104mm.
- Simple, easy and quick to fit eaves retaining bracket.
- Available in a range of colours with matching ridge end caps to suit.
- 15 year service life guarantee.
- The HD INVERG dry verge system provides a fixing for the verge tiles for use in the wind zones 1 to 5 in accordance with BS 8612:2018 Table C.1.

| Product code | Product name                       | Colours                                                      |
|--------------|------------------------------------|--------------------------------------------------------------|
| HD INVERG    | Verge unit<br>(left or right hand) | Black, Slate Grey, Dark<br>Brown, Antique Red,<br>Terracotta |
| HD IPTDV/HR  | Half-round ridge end cap           | Black, Slate Grey, Dark<br>Brown, Antique Red,<br>Terracotta |
| HD IPTDV/AR  | Angle ridge end cap                | Black, Slate Grey, Dark<br>Brown, Antique Red,<br>Terracotta |
| HD INVERG/EB | Eaves Bracket                      | Galvanised steel                                             |
| HD IDV/BC    | Batten End Clip                    | Galvanised steel                                             |