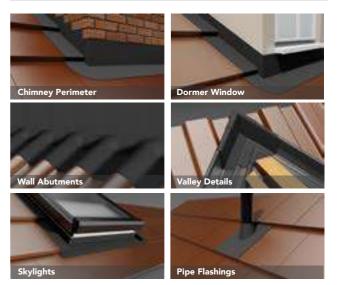

## **ROOF FLASHINGS**, **JOINTINGS & ABUTMENTS**

Danelaw<sup>®</sup> flashings come in many types and styles, but are generally strip products used at details that form a junction between construction elements to make them weather-tight.

Danelaw has a wide range of roofing products manufactured from glass reinforced polyester (GRP), making them superior to plastic and an ideal lead replacement solution. The market leading range includes the original Dry Fix Valley Troughs, Bonding Gutters<sup>®</sup>, Continuous Soakers and Continuous Slate Verges. Tried and tested alongside our innovative Individual Soakers for tiles and slates.

All abutment flashings or secret gutters are designed to prevent rainwater from penetrating between the wall and the roof covering. These can take the form as Danelaw's Conti-Soakers for slates and tiles, or range of individual soakers for use in combination with the rigid universal abutment cover flashing or the extremely versatile flexible fully adhesive backed Fast Flash<sup>®</sup>.