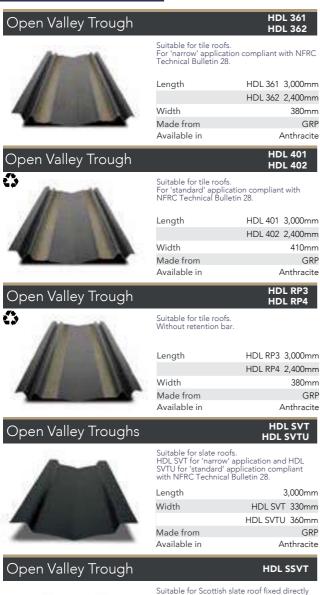

#### **ROOF FLASHINGS OPEN VALLEY TROUGHS**

| Suitable for Scottish slate roof fixed to sark boards. | d d |
|--------------------------------------------------------|-----|
|                                                        |     |
| Length                                                 | 3   |
| Width                                                  |     |
| Made from                                              |     |

Available in

.000mm 360mm GRP

Anthracite

#### **Features and Benefits:**

- The flat and narrow profiles minimise the disturbance to adjoining roof
- Robust weather protection design with twin water bars on each side
- Dry fix products eliminate the mortar installation and maintenance issues
- Less than half the cost and time of traditional lead
- · Light in weight and easy to handle
- UV resistant
- No harmful run-off or staining
- Reduced theft risk