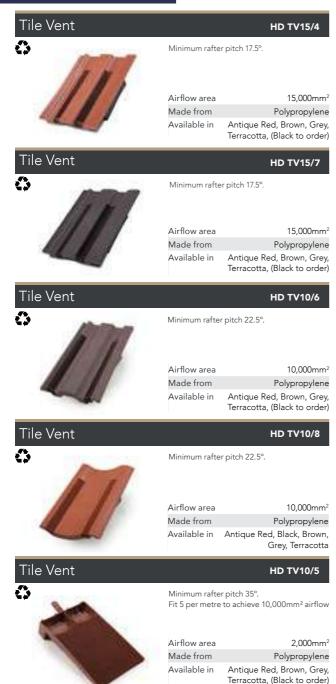

FOR FULL TILE COMPATIBILITY PLEASE REFER TO PAGE 43

| Tile Vent    |               | HD TV15/1                                      |
|--------------|---------------|------------------------------------------------|
| 0            | Minimum rafte | er pitch 17.5°.                                |
| ////         | Airflow area  | 15,000mm²                                      |
|              | Made from     | Polypropylene                                  |
| and a        | Available in  | Antique Red, Black, Brown,<br>Grey, Terracotta |
| Tile Vent    |               | HD TV15/2                                      |
| 0            | Minimum rafte | er pitch 17.5°.                                |
| 1111         | Airflow area  | 15,000mm <sup>-</sup>                          |
|              | Made from     | Polypropylene                                  |
| and a second | Available in  | Antique Red, Black, Brown<br>Grey, Terracotta  |
| Tile Vent    |               | HD TV15/3                                      |
| 0            | Minimum rafte | er pitch 17.5°.                                |
| ////         | Airflow area  | 15,000mm <sup>2</sup>                          |
|              | Made from     | Polypropylene                                  |
|              | Available in  | Antique Red, Black, Brown,<br>Grey, Terracotta |

#### **ROOF VENTILATION** TILE VENTS