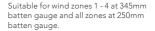

#### Breathable Roof Underlays For Tile and Slates

| Wind Zones                                                                                                                                      | 1                                                                                | I                       | 2                        | 3 | 4       | 5          |
|-------------------------------------------------------------------------------------------------------------------------------------------------|----------------------------------------------------------------------------------|-------------------------|--------------------------|---|---------|------------|
| Danelaw LR150                                                                                                                                   |                                                                                  |                         |                          |   |         |            |
| Batten Gauge @345mm                                                                                                                             | ~                                                                                | /                       | ✓                        | ✓ | √*<br>✓ | <b>√</b> ∗ |
| Batten Gauge @250mm                                                                                                                             | ~                                                                                | /                       | ✓                        | ✓ | ~       | ✓          |
| Danelaw LR180                                                                                                                                   |                                                                                  |                         |                          |   |         |            |
| Batten Gauge @345mm                                                                                                                             | ~                                                                                | /                       | ✓                        | ✓ | ✓<br>✓  | <b>√</b> * |
| Batten Gauge @250mm                                                                                                                             | ~                                                                                | /                       | ✓                        | ✓ | ✓       | ✓          |
| * When used with separate lap tape.<br>Danelaw LR150 and LR180 have<br>been developed for use as a Low<br>Resistance (breathable) roof tile and | <ul> <li>Supp<br/>applie</li> <li>Comp<br/>BS 55</li> <li>UV Reserved</li> </ul> | catio<br>oliar<br>534 a | ons<br>ice wit<br>and BS | ' |         |            |