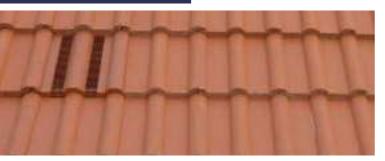

#### Double Plain Tile Vent HD TV10/9 € A discreet flush fitting vent designed to replace two plain clay or concrete tiles to complete an uninterrupted roofscape. Minimum rafter pitch 35°. Airflow/vent Made from Available in Granular Finish

#### 6,100mm<sup>2</sup> Polycarbonate/ Polypropylene Antique Red, Brown, Terracotta, Grey Antique Red, Brown, Cotswold