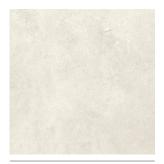

### **Three colours** offering a neutral and contemporary palette.

**Classic White** 

| Classic White | assic White |  |  |  |  |
|---------------|-------------|--|--|--|--|
| Size          | Finish      |  |  |  |  |
|               | Textured    |  |  |  |  |
| 600 x 300mm   | CAB02A      |  |  |  |  |

#### **Colour notations**

| Code   | Colour        | NCS       | LRV |
|--------|---------------|-----------|-----|
| CAB02A | Classic White | 1002-Y50R | 73  |
| CAB03A | Natural Grey  | 2502-Y    | 50  |
| CABOIA | Old Stone     | 2005-Y50R | 53  |