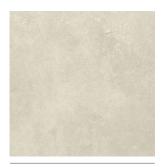

Old Stone

| Old Stone   |          |
|-------------|----------|
| Size        | Finish   |
|             | Textured |
| 600 x 300mm | CABOLA   |

Natural Grey

| Natural Grey |          |  |  |  |
|--------------|----------|--|--|--|
| Size         | Finish   |  |  |  |
|              | Textured |  |  |  |
| 600 x 300mm  | CAB03A   |  |  |  |

#### **Colour notations**

| Code   | Colour        | NCS       | LRV |
|--------|---------------|-----------|-----|
| CAB02A | Classic White | 1002-Y50R | 73  |
| CAB03A | Natural Grey  | 2502-Y    | 50  |
| CABOIA | Old Stone     | 2005-Y50R | 53  |