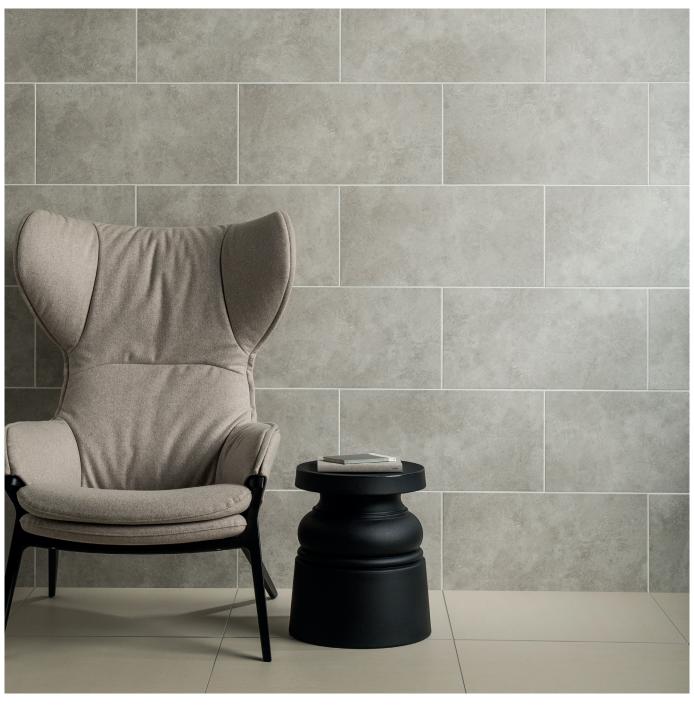

# **Cambridge**, a simple range of glazed ceramic wall tiles, featuring an elegant neutral colour palette, complete with a beautiful textured surface finish.

For more details on suitability, or advice on any technical issues, please contact our technical helpline below.

**Note**: These results are from Johnson Tiles' internal test reports and are to be used for guidance only. LRV: Light Reflectance Value (Reflectance Y).

Front cover image: Cambridge Natural Grey