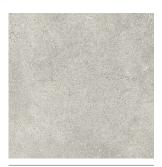

Old Stone

| Old Stone   |          |
|-------------|----------|
| Size        | Finish   |
|             | Textured |
| 600 x 300mm | CABOLA   |

Natural Grey

| Natural Grey |          |  |  |  |
|--------------|----------|--|--|--|
| Size         | Finish   |  |  |  |
|              | Textured |  |  |  |
| 600 x 300mm  | CAB03A   |  |  |  |

#### **Colour notations**

| Code   | Colour        | NCS       | LRV |
|--------|---------------|-----------|-----|
| CAB02A | Classic White | 1002-Y50R | 73  |
| CAB03A | Natural Grey  | 2502-Y    | 50  |
| CABOIA | Old Stone     | 2005-Y50R | 53  |