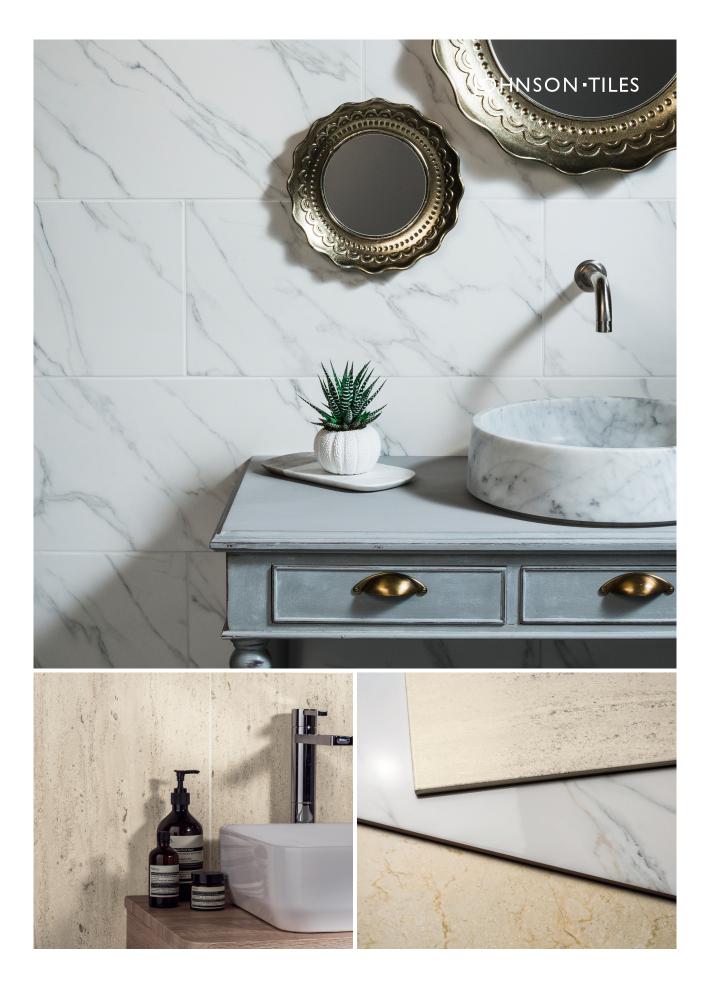

**Note**: These results are from Johnson Tiles' internal test reports and are to be used for guidance only. LRV: Light Reflectance Value (Reflectance Y).

Front cover image 1: Classics Carrara Gloss

 Image 1
 Front cover image 2: Classics Travertine Satin

 Image 2
 Front cover image 3: Classics Travertine and Crema Marfil Satin and Carrara Gloss