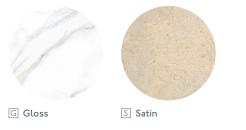

# 02 finishes combine form and function.

Examples below are not to scale but have been enlarged to show detail:

# Availability

| Colour                                | Code                       | Finish                        | Size         |
|---------------------------------------|----------------------------|-------------------------------|--------------|
|                                       |                            |                               | 600×300×10mm |
| Carrara<br>Travertine<br>Crema Marfil | CICSTA<br>CICS2A<br>CICS3A | G Gloss<br>S Satin<br>S Satin | + + + +      |