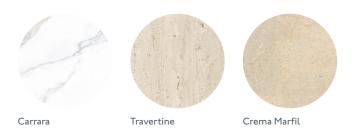

# 🗞 03 colours offering a neutral and contemporary palette.

# Availability

| Colour                                | Code                       | Finish                        | Size         |
|---------------------------------------|----------------------------|-------------------------------|--------------|
|                                       |                            |                               | 600×300×10mm |
| Carrara<br>Travertine<br>Crema Marfil | CICSTA<br>CICS2A<br>CICS3A | G Gloss<br>S Satin<br>S Satin | + + + +      |

#### **Colour notations**

| Code   | Colour       | NCS       | LRV |
|--------|--------------|-----------|-----|
| CICSIA | Carrara      | 0502-Y50R | 83  |
| CICS3A | Crema Marfil | 1505-Y30R | 63  |
| CICS2A | Travertine   | 1505-Y40R | 62  |