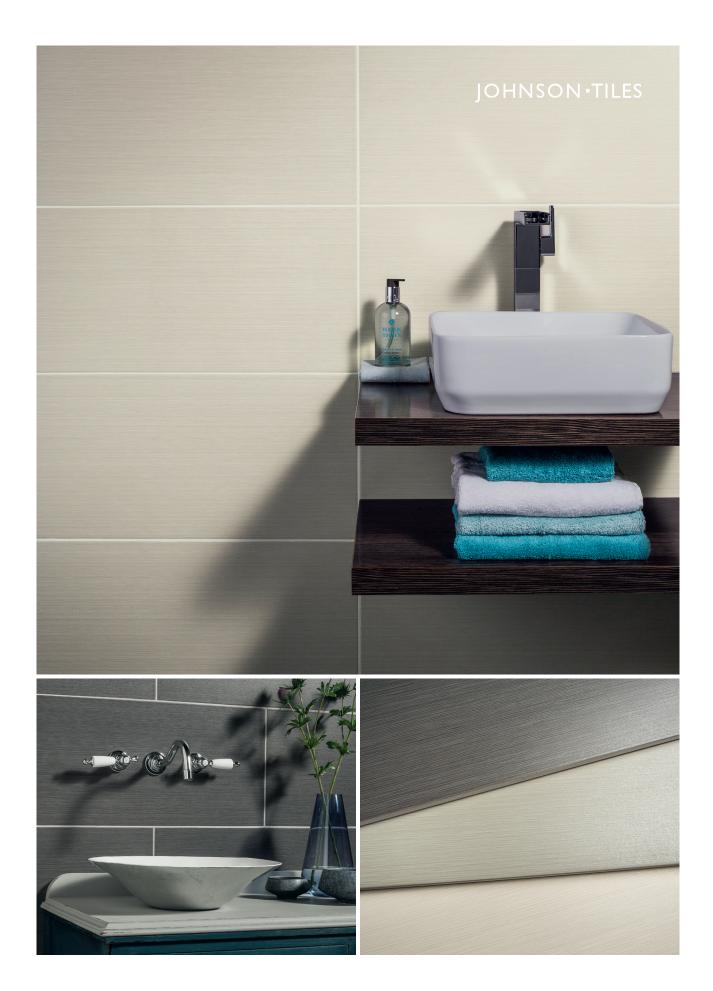

**Note**: These results are from Johnson Tiles' internal test reports and are to be used for guidance only. LRV: Light Reflectance Value (Reflectance Y).

Front cover image 1: **Latitude Chalk**Front cover image 2: **Latitude Carbon** 

Front cover image 3: Latitude Chalk, Smoke and Carbon