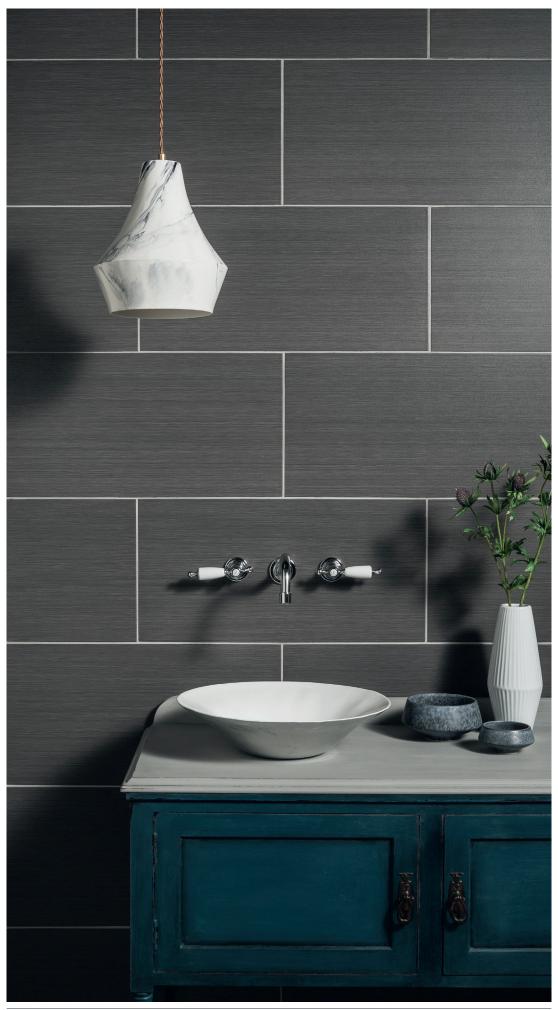

# **Latitude** boasts a sophisticated yet subtle stripe pattern creating depth and interest. Available in three shades and one size.

For more details on suitability, or advice on any technical issues, please contact our technical helpline below.

#### **Colour notations**

| Code   | Colour | NCS       | LRV |
|--------|--------|-----------|-----|
| LATI3A | Carbon | 6502-Y    | 16  |
| LATIIA | Chalk  | 2002-Y50R | 55  |
| LATI2A | Smoke  | 3502-Y    | 38  |