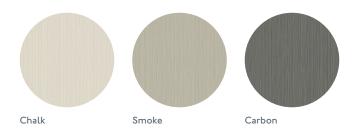

#### Thickness

All tiles in this range are 10mm thick.

600 x 300mm

**03** colours offering a neutral and contemporary palette.

#### **Colour notations**

| Code   | Colour | NCS       | LRV |
|--------|--------|-----------|-----|
| LATI3A | Carbon | 6502-Y    | 16  |
| LATIIA | Chalk  | 2002-Y50R | 55  |
| LATI2A | Smoke  | 3502-Y    | 38  |