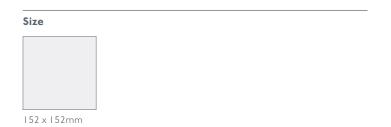

## **Opal White** is available in **one** subtle and versatile size.

### One colour

| White       |        |  |
|-------------|--------|--|
| Size        | Finish |  |
|             | Gloss  |  |
| 152 x 152mm | NOPAL  |  |

White