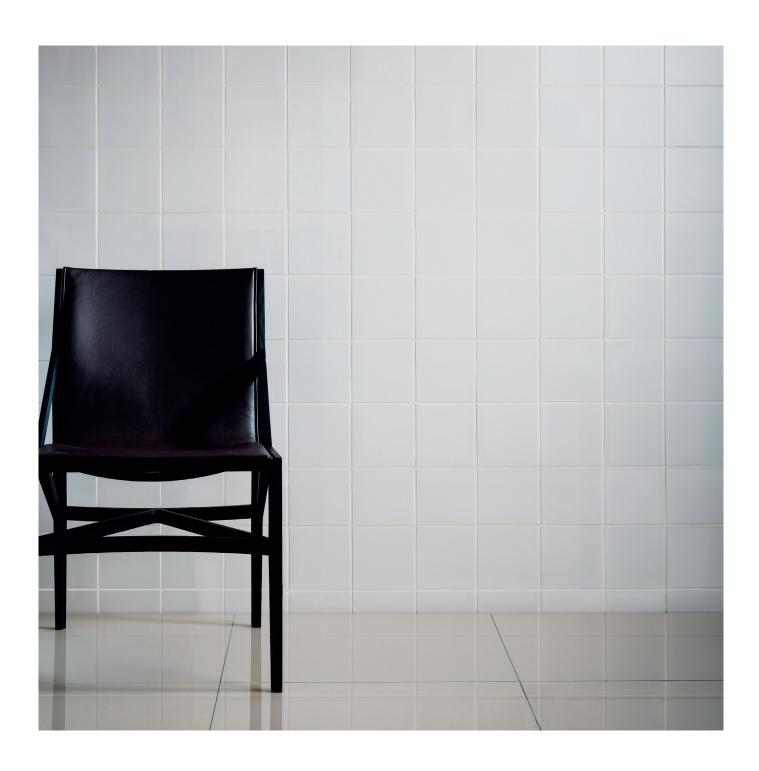

# **Opal White**, a stylish and elegant white wall tile which creates a classic look and gives a truly professional finish.

For more details on suitability, or advice on any technical issues, please contact our technical helpline below.

Front cover image: Opal White