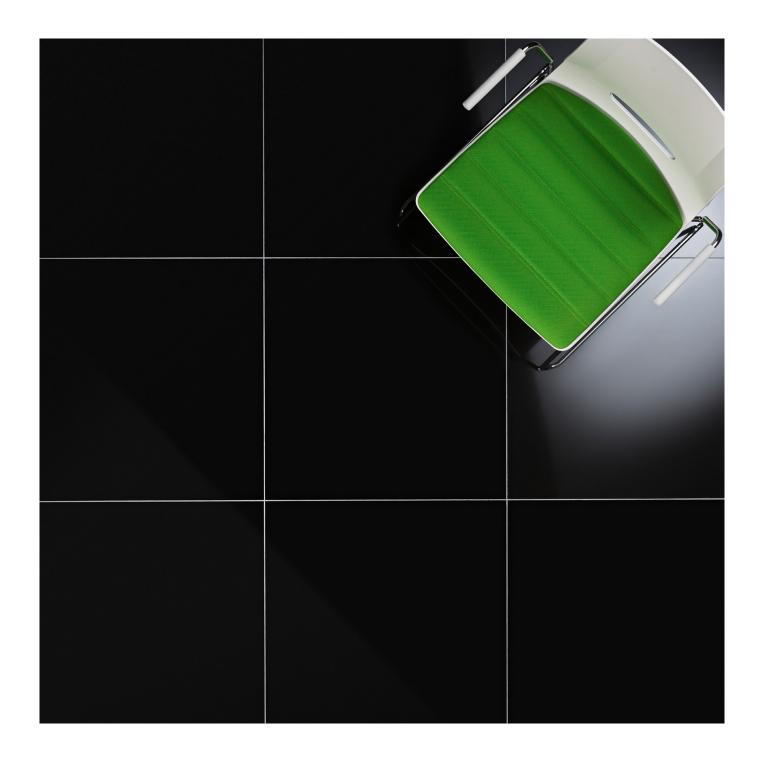

Front cover image: Parade Black

White

| Black       |          |  |
|-------------|----------|--|
| Size        | Finish   |  |
|             | Polished |  |
| 600 x 600mm | PAR02P   |  |

Black

Parade White