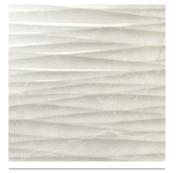

## **Five finishes**, combining both form and function.

Examples below are not to scale but have been enlarged to show detail:

Matt Rockface

Gloss Wave

K

Matt Form

Due to the colour variation of SBST2A/2W and STBST4A/4W an accurate NCS and Light Reflectance Value cannot be accurately calculated. For further information please contact our technical helpline.

Front Cover Image: Substance White Matt Form 900 x 300mm