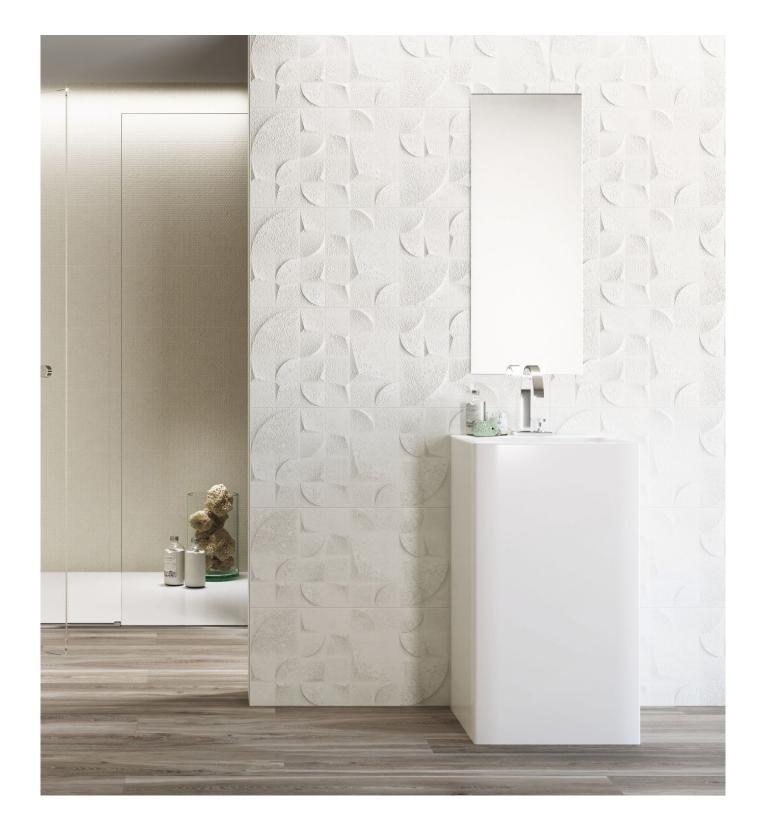

Coal

**Substance**, a stunning range of ceramic wall tiles. Offering three contemporary colours across five finish options allowing for the creation of truly original design combinations.

For more details on suitability, or advice on any technical issues, please contact our technical helpline below.

Due to the colour variation of SBST2A/2W and STBST4A/4W an accurate NCS and Light Reflectance Value cannot be accurately calculated. For further information please contact our technical helpline.

Front Cover Image: Substance White Matt Form 900 x 300mm