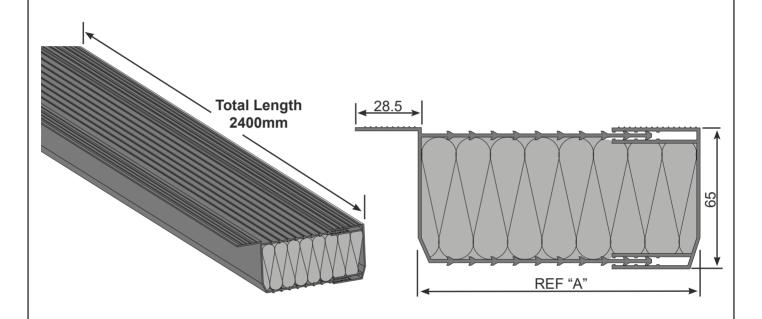

## **Description**

The Manthorpe REDSHIELD, Fire Rated, Rebated Cavity Barrier has been designed for use where a fire barrier is required to seal cavities around window and door reveals of a building. The unique compressible feature allows the product to be fitted within the cavity creating a continuous seal to varying widths. The enclosed box design incorporates a fibre insulating core which provides an economical solution to cold bridging acting as a thermal cavity closer, DPC and cavity fire barrier. It is manufactured in four sizes that suit cavity widths varying from 50mm to 130mm in size. It can be easily installed either in new build or a refurbishment situation with no special fixing requirements or tools.

| Product<br>Code | Dimension<br>Reference "A" | To Fit Cavity<br>Width Of |
|-----------------|----------------------------|---------------------------|
| RED/50/70-R     | 50-71.4 +/- 2mm            | 50-70mm                   |
| RED/70/90-R     | 70-91.4+/-2mm              | 70-90mm                   |
| RED/90/110-R    | 90-111.4+/-2mm             | 90-110mm                  |
| RED/110/130-R   | 110-131.4+/-2mm            | 110-130mm                 |