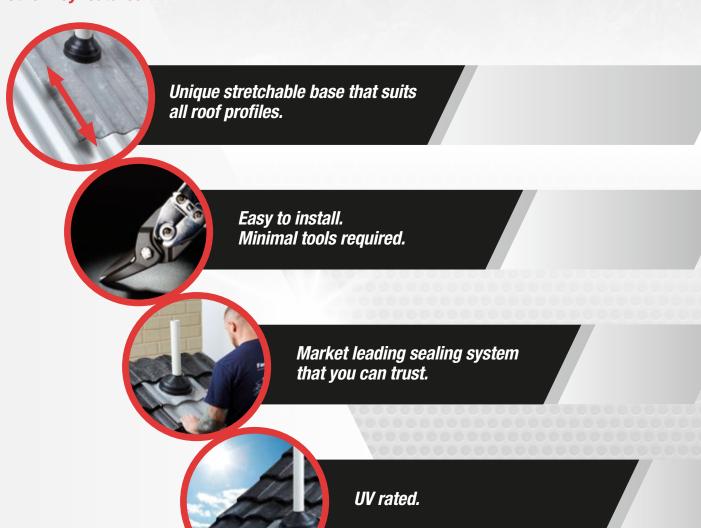

Tile / Metal Roofs

## DEKS RAPID FLASH™



## DE(S RAPID FLASH™

DEKS, the original creator of Dektite®, established in 1947, continues to lead our industry with innovation.

DEKS is proud to continue the lead-free innovation, with the launch of Rapid Flash™, that replaces traditional lead based flashings. Rapid Flash™ incorporates a cleverly designed mesh that is free from toxic materials.

The solution has been designed to suit both metal and tile roofs whilst incorporating a paintable surface that can be adapted to suit different roof colors.

## Other key features:





all applications.

## Other innovative roofing solutions from DEKS:



**DEKS Fast Flash** Flexible, easy to install and leadfree flashing.



**Dekstrip** An expandable flashing solution for large and curved profiles and penetrations.



**Dektite® Premium** A multi-application flashing solution made with a highly durable EPDM rubber cone.



**Dektite® Evap** Purpose designed flashing solution for ductwork supporting evaporative cooler units.



Watch the Rapid Flash™ installation video.

www.deks.com.au/rapidflash





www.deks.com.au

Follow Us On