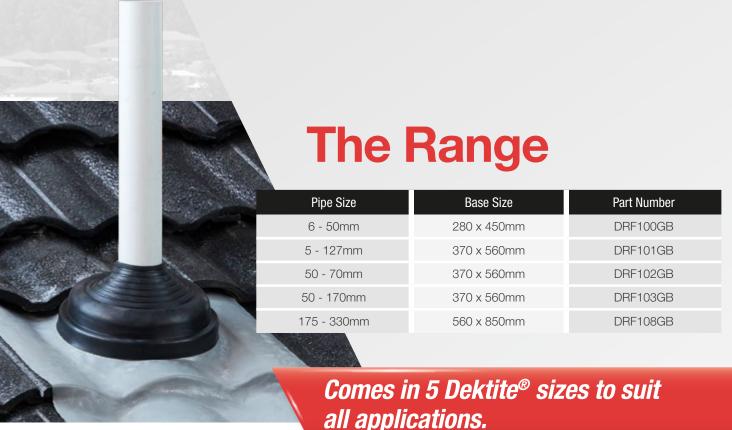

Tile / Metal Roofs

## DEKS RAPID FLASH™



## DE(S RAPID FLASH™

DEKS, the original creator of Dektite®, established in 1947, continues to lead our industry with innovation.

DEKS is proud to continue the lead-free innovation, with the launch of Rapid Flash™, that replaces traditional lead based flashings. Rapid Flash™ incorporates a cleverly designed mesh that is free from toxic materials.

The solution has been designed to suit both metal and tile roofs whilst incorporating a paintable surface that can be adapted to suit different roof colors.

## Other key features:





all applications.

## Other innovative roofing solutions from DEKS:



**DEKS Fast Flash** Flexible, easy to install and leadfree flashing.



**Dekstrip** An expandable flashing solution for large and curved profiles and penetrations.



**Dektite® Premium** A multi-application flashing solution made with a highly durable EPDM rubber cone.



**Dektite® Evap** Purpose designed flashing solution for ductwork supporting evaporative cooler units.



Watch the Rapid Flash™ installation video.

www.deks.com.au/rapidflash





www.deks.com.au

Follow Us On