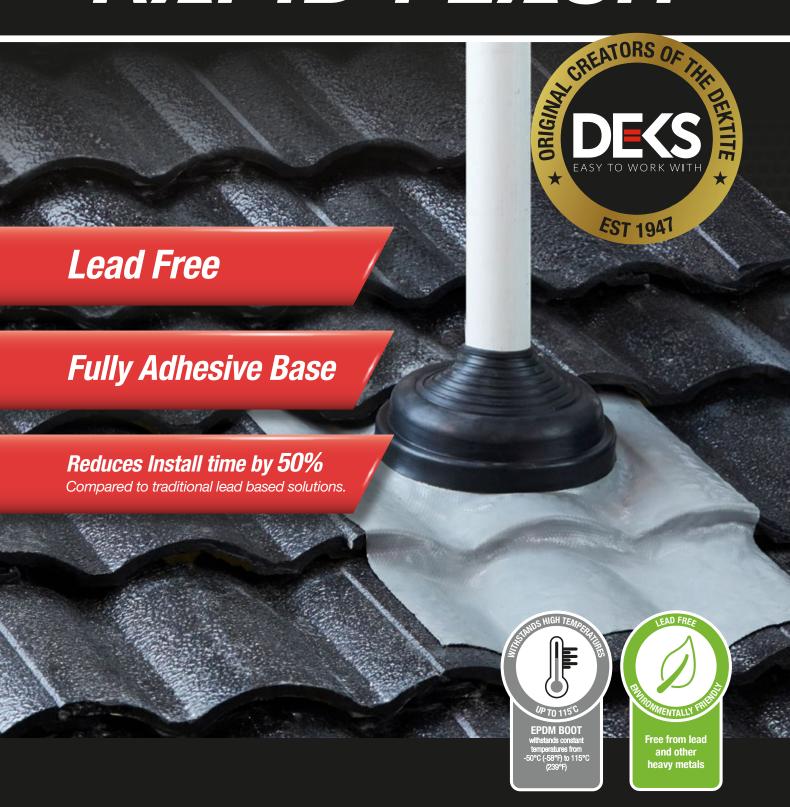

## DEKS RAPID FLASH™

## DE(S RAPID FLASH™

DEKS, the original creator of Dektite®, established in 1947, continues to lead our industry with innovation.

DEKS is proud to continue the lead-free innovation, with the launch of Rapid Flash™, that replaces traditional lead based flashings. Rapid Flash™ incorporates a cleverly designed mesh that is free from toxic materials.

The solution has been designed to suit both metal and tile roofs whilst incorporating a paintable surface that can be adapted to suit different roof colors.