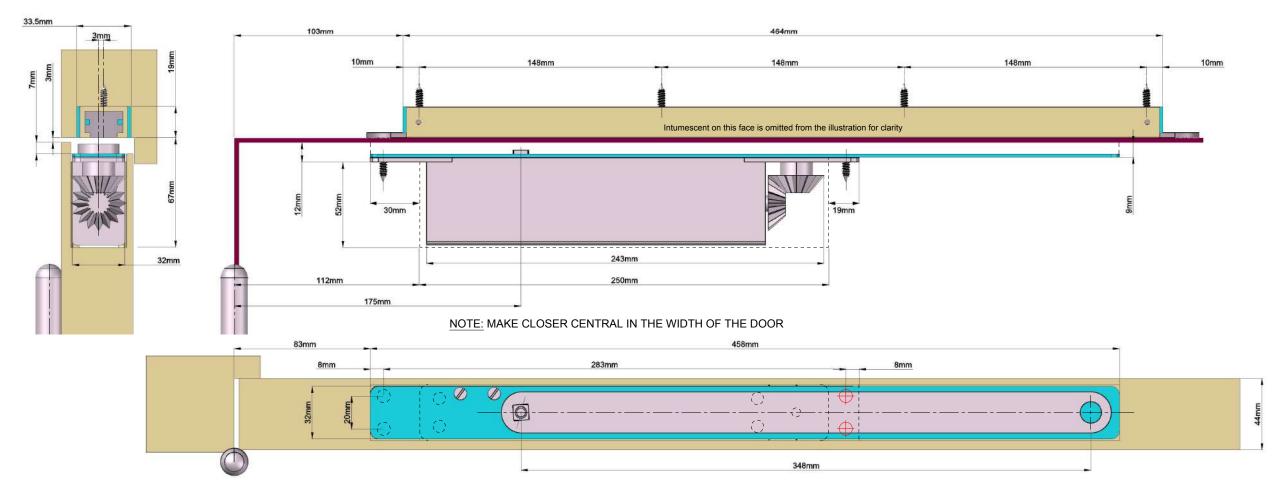

## Concealed Closer Single Action ITS11204

220219 1720-CPR-0188

## Fire Doors

Use in conjunction with the IP.114 Intumescent kit + Fitting Instruction