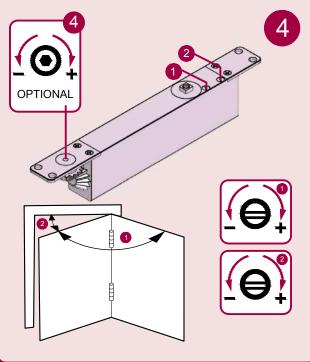

## Concealed Closer Single Action ITS11204

220219 1720-CPR-0188

## Fire Doors

Use in conjunction with the IP.114 Intumescent kit + Fitting Instruction