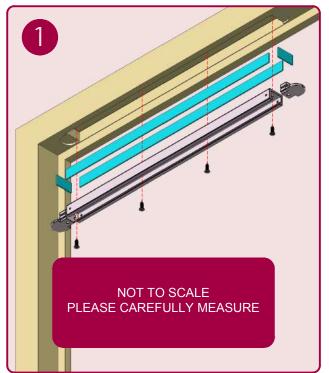

## Concealed Closer Single Action ITS11204

220219 1720-CPR-0188

## Fire Doors

Use in conjunction with the IP.114 Intumescent kit + Fitting Instruction