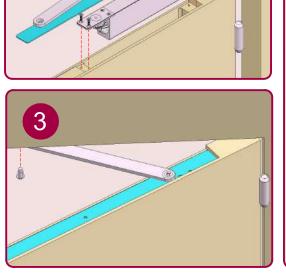

## Fire Doors

Use in conjunction with the IP.114 Intumescent kit + Fitting Instruction