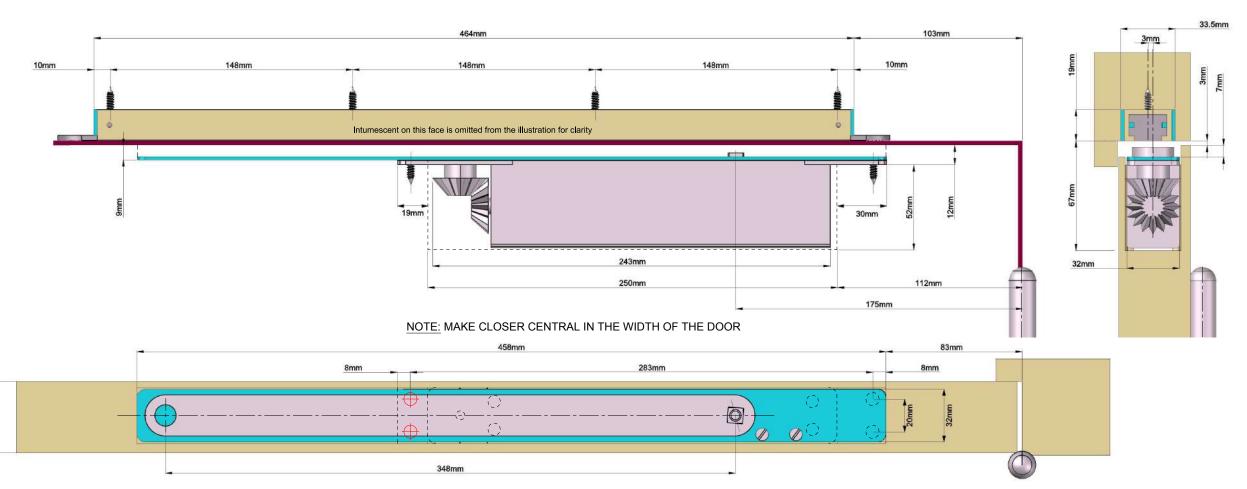

## Fire Doors

Use in conjunction with the IP.114 Intumescent kit + Fitting Instruction