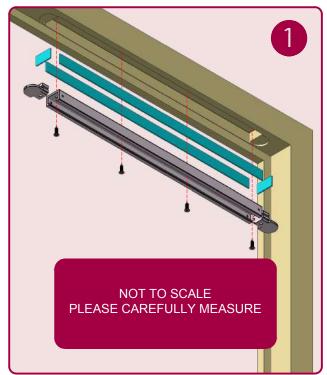

## Fire Doors

Use in conjunction with the IP.114 Intumescent kit + Fitting Instruction