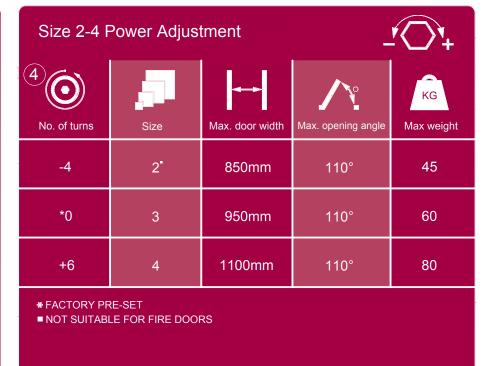

## www.rutlanduk.co.uk

| Size 2-4 Power Adjustment                      |      |                 |                    | <u>'</u>   |
|------------------------------------------------|------|-----------------|--------------------|------------|
| 4                                              |      | $\vdash$        | <b>∕</b> ∿         | KG         |
| No. of turns                                   | Size | Max. door width | Max. opening angle | Max weight |
| -4                                             | 2"   | 850mm           | 110°               | 45         |
| *0                                             | 3    | 950mm           | 110°               | 60         |
| +6                                             | 4    | 1100mm          | 110°               | 80         |
| *FACTORY PRE-SET ■ NOT SUITABLE FOR FIRE DOORS |      |                 |                    |            |