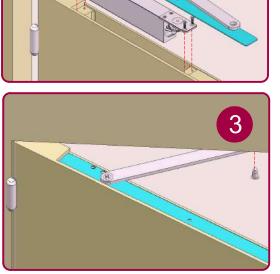

## Concealed Closer Single Action ITS11204

220219 1720-CPR-0188

## Fire Doors

Use in conjunction with the IP.114 Intumescent kit + Fitting Instruction