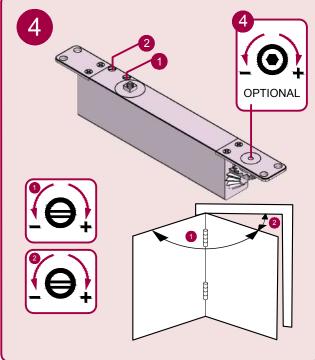

## www.rutlanduk.co.uk

| Size 2-4 Power Adjustment                      |      |                 |                    | <u>'</u>   |
|------------------------------------------------|------|-----------------|--------------------|------------|
| 4                                              |      | $\vdash$        | <b>∕</b> ∿         | KG         |
| No. of turns                                   | Size | Max. door width | Max. opening angle | Max weight |
| -4                                             | 2"   | 850mm           | 110°               | 45         |
| *0                                             | 3    | 950mm           | 110°               | 60         |
| +6                                             | 4    | 1100mm          | 110°               | 80         |
| *FACTORY PRE-SET ■ NOT SUITABLE FOR FIRE DOORS |      |                 |                    |            |