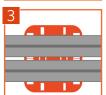

Single joists 'click' into place on the pedestal.

'Clip-on' head rotates through 90°

Double joists 'click' into place side by side, perfect for supporting board joins.

Versatile design allows for multi-directional applications.