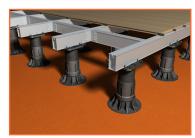

# RDAC 'Clip-on' Self-Levelling Adjustable Decking Pedestal for Aluminium Joists

RDAC clip-on self-levelling adjustable decking pedestal supports allow RynoDeck aluminium joists to be 'clicked' into place

Single joists 'click' into place on the pedestal.

'Clip-on' head rotates through 90°

Double joists 'click' into place side by side, perfect for supporting board joins.

Versatile design allows for multi-directional applications.