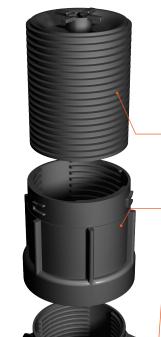

#### **ADJUSTABLE THREADED SECTION**

Easily allows millimetre perfect adjustment within given range.

#### **HEIGHT EXTENSION COLLAR**

- Easy to attach with single 'click' motion
- Build up pedestals in 100mm increments