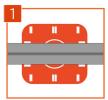

# RDAC 'Clip-on' Self-Levelling Adjustable Decking Pedestal for Aluminium Joists

RDAC clip-on self-levelling adjustable decking pedestal supports allow RynoDeck aluminium joists to be 'clicked' into place

Single joists 'click' into place on the pedestal.

'Clip-on' head rotates through 90°

Double joists 'click' into place side by side, perfect for supporting board joins.

Versatile design allows for multi-directional applications.