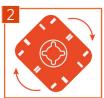

## 'CLIP-ON' SELF-LEVELLING HEAD

- Allows RynoDeck aluminium joist profiles to simply be 'clicked' into place
- Unique multi-directional head allows for single joists, double joists, and penpendicular profiles
- Incorporates self-levelling design to easily accommodate sloping areas of up to 10.5% (6°)