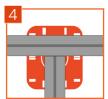

### WIDE SUPPORTING BASE

- Evenly spreads load
- Protects membranes
- Water drainage holes prevent moisture build up
- Holes enable pedestals to be fixed to surface if required

| Material            | PP Polypropylene (recyclable), UV resistant                                                                                    |
|---------------------|--------------------------------------------------------------------------------------------------------------------------------|
| Biological/chemical | Resistant to moulds, algae, alkali, bitumen                                                                                    |
| Height range        | 40-56mm, 50-70mm, 70-110mm, 110-160mm, 150-210mm, 200-300mm, 300-400mm, 400-500mm, 600-700mm, 700-800mm, 800-900mm, 900-1000mm |
| Compression         | 2100kg (certified compression data available on request)                                                                       |
| Base diameter       | 210mm / 220mm                                                                                                                  |
| Head dimensions     | 115 x 130mm                                                                                                                    |
| Bearer capacity     | Single or double aluminium joists                                                                                              |
| Working Temperature | -40°C to 120°C                                                                                                                 |