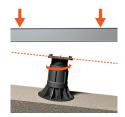

## 'CLIP-ON' SELF-LEVELLING HEAD

- Allows RynoDeck aluminium joist profiles to simply be 'clicked' into place
- Unique multi-directional head allows for single joists, double joists, and penpendicular profiles
- Incorporates self-levelling design to easily accommodate sloping areas of up to 10.5% (6°)