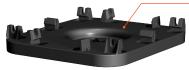

### WIDE SUPPORTING BASE

- Evenly spreads load
- Protects membranes
- Water drainage holes prevent moisture build up
- Holes enable pedestals to be fixed to surface if required

| Material            | PP Polypropylene (recyclable), UV resistant                                                                                    |
|---------------------|--------------------------------------------------------------------------------------------------------------------------------|
| Biological/chemical | Resistant to moulds, algae, alkali, bitumen                                                                                    |
| Height range        | 40-56mm, 50-70mm, 70-110mm, 110-160mm, 150-210mm, 200-300mm, 300-400mm, 400-500mm, 600-700mm, 700-800mm, 800-900mm, 900-1000mm |
| Compression         | 2100kg (certified compression data available on request)                                                                       |
| Base diameter       | 210mm / 220mm                                                                                                                  |
| Head dimensions     | 115 x 130mm                                                                                                                    |
| Bearer capacity     | Single or double aluminium joists                                                                                              |
| Working Temperature | -40°C to 120°C                                                                                                                 |