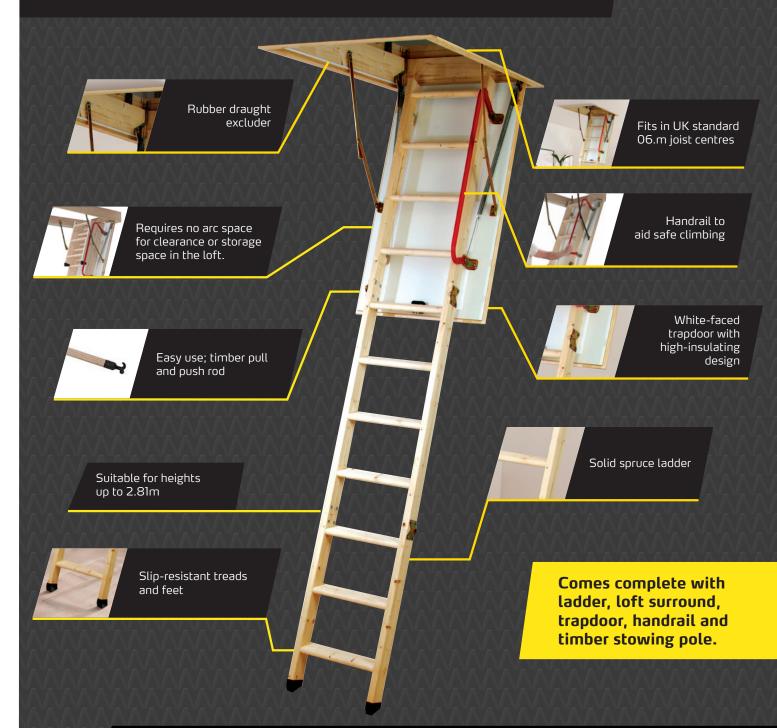

## **SPECIFICATIONS**

| Product<br>Code | Max. Floor<br>to Ceiling<br>Height (m)                            | Hatch<br>Casing Size<br>L × W × D (m) | Steps | Arc required to unfolded ladder sections (m) | Max. Load<br>(kg/st)* | <b>Weight</b><br>(kg) |
|-----------------|-------------------------------------------------------------------|---------------------------------------|-------|----------------------------------------------|-----------------------|-----------------------|
| 34530300        | 2.81                                                              | 1.13 x 0.55 x 0.14                    | 3 x 4 | 1.66                                         | 150/23st 6lb          | 26.0                  |
| 34635000        | Timber Extension Kit (extends floor to ceiling height to 3.51m)** |                                       |       |                                              |                       |                       |