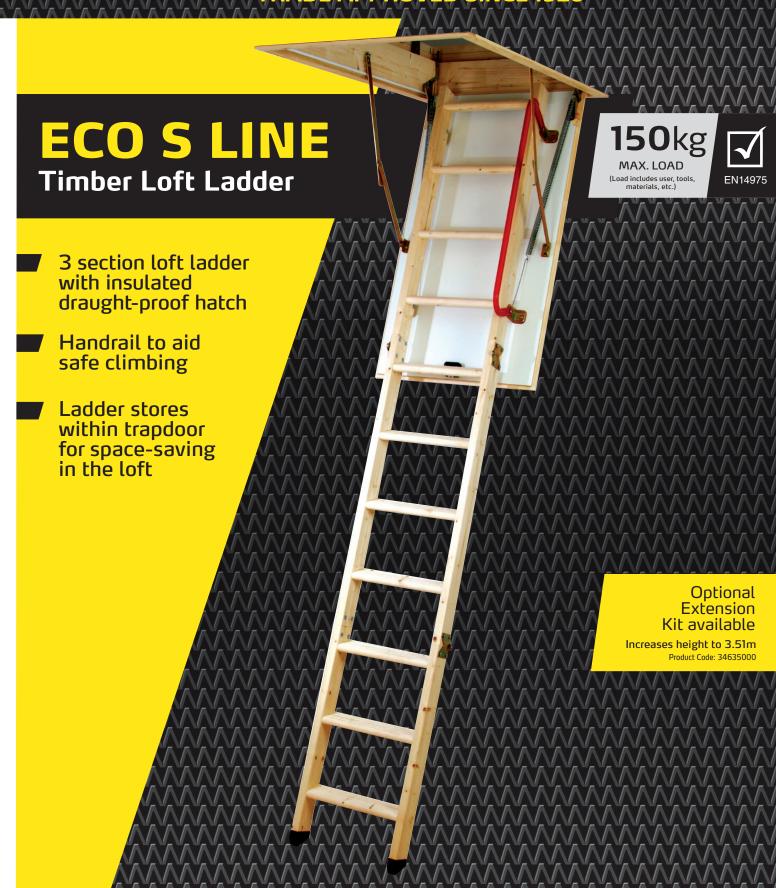

## **ECO S LINE**

## Timber Loft Ladder

## **SPECIFICATIONS**

| Product<br>Code | Max. Floor<br>to Ceiling<br>Height (m)                            | Hatch<br>Casing Size<br>L × W × D (m) | Steps | Arc required to unfolded ladder sections (m) | Max. Load<br>(kg/st)* | <b>Weight</b><br>(kg) |
|-----------------|-------------------------------------------------------------------|---------------------------------------|-------|----------------------------------------------|-----------------------|-----------------------|
| 34530300        | 2.81                                                              | 1.13 x 0.55 x 0.14                    | 3 x 4 | 1.66                                         | 150/23st 6lb          | 26.0                  |
| 34635000        | Timber Extension Kit (extends floor to ceiling height to 3.51m)** |                                       |       |                                              |                       |                       |