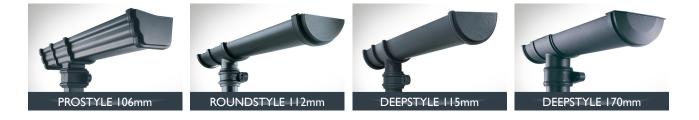

# CAST IRON STYLE SYSTEMS

Anthracite Grey is the latest colour to be added to a collection of 7 heritage colours available across the complete Cascade Cast Iron Style Rainwater range.

- Prostyle 106mm Gutter System
- Roundstyle | | 2mm Gutter System
- Deepstyle 115mm Gutter System
- Deepstyle 170mm Gutter System
- Hoppers
- Complementary Soil System

## PROSTYLE 106mm

Ideally suited to contemporary styled properties due to its sleek lines and modern appearance, this rainwater gutter profile is used with the 65mm Square or the 68mm Round Downpipe Systems, also available in the Anthracite Grey colour option.

### ROUNDSTYLE 112mm

This traditional half round system is best suited to the domestic housing market and is compatible with the 68mm Round Downpipe, also available in Anthracite Grey.

## DEEPSTYLE 115mm

Offering more effective rainwater drainage, this semi-elliptical system is designed for larger or steeper roofs and also uses the 68mm Round Downpipe System.

Plumbing & Drainage