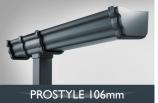

## PROSTYLE 106mm

Ideally suited to contemporary styled properties due to its sleek lines and modern appearance, this rainwater gutter profile is used with the 65mm Square or the 68mm Round Downpipe Systems, also available in the Anthracite Grey colour option.