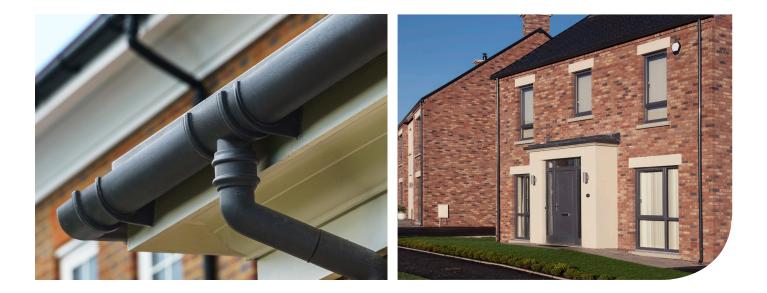

## ANTHRACITE GREY RAINWATER GLOSS & CAST IRON STYLE PVC GUTTER SYSTEMS

www.brettmartin.com

ANTHRACITE GREY RAL 7016

## QUALITY RAINWATER SYSTEMS

Anthracite Grey is the latest popular colour choice available from Brett Martin Plumbing & Drainage in a selection of Rainwater Systems providing customers with a choice of three profiles with a gloss finish or four profiles with a cast iron style appearance.

# PERFECTLY COLOUR MATCHED

With a growing trend for windows, doors, fascias and other building accessories in Anthracite Grey, a selection of Brett Martin's Rainwater Systems has been perfectly colour matched to RAL 7016 to ensure a harmonised Anthracite Grey rainwater solution adds that perfect finishing touch to your property.

The systems are suitable for both new build and renovation projects and include the complete heritage-inspired Cascade Cast Iron Style Rainwater Systems range and three gutter profiles in the modern gloss finish range, meaning there's an Anthracite Grey rainwater system to suit every roof drainage project.