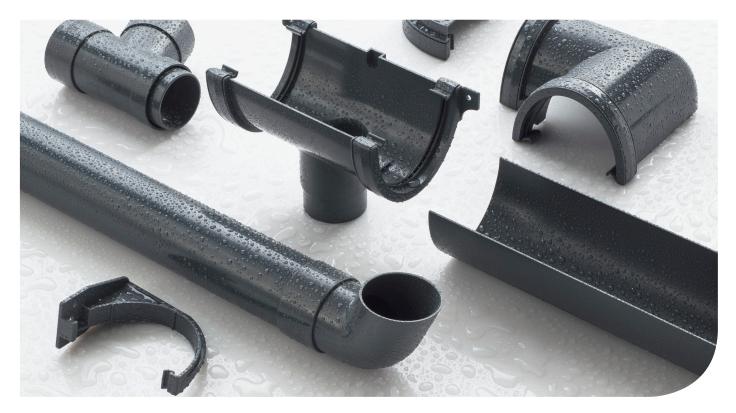

# CAST IRON STYLE SYSTEMS

Anthracite Grey is the latest colour to be added to a collection of 7 heritage colours available across the complete Cascade Cast Iron Style Rainwater range.

- Prostyle 106mm Gutter System
- Roundstyle | | 2mm Gutter System
- Deepstyle 115mm Gutter System
- Deepstyle 170mm Gutter System
- Hoppers
- Complementary Soil System

With authentic cast iron style detailing in a timeless colour, property developers and home owners can add a touch of old style detailing to new builds or a sympathetic feature to a period property. A range of hoppers and a complementary Soil System are also available in Anthracite Grey to complete the look.