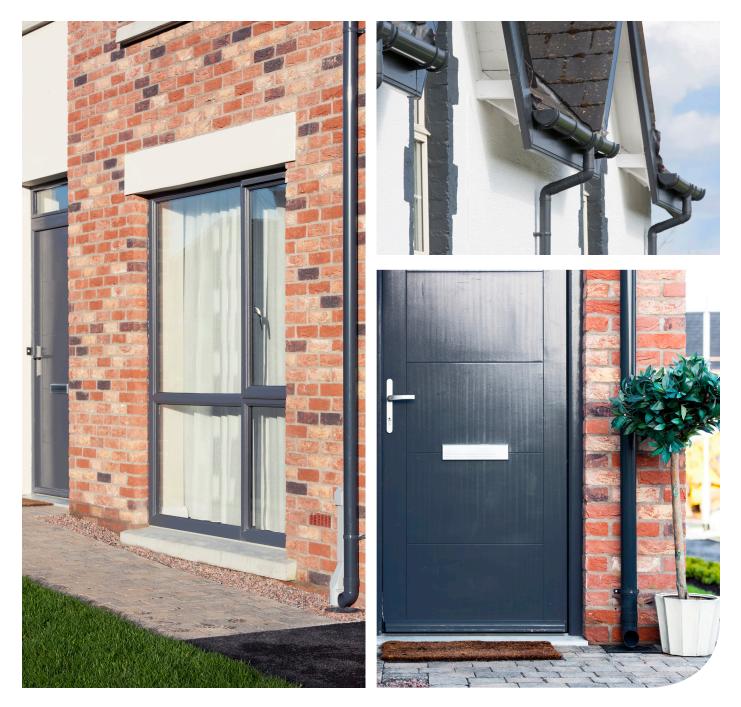

# PERFECTLY COLOUR MATCHED

With a growing trend for windows, doors, fascias and other building accessories in Anthracite Grey, a selection of Brett Martin's Rainwater Systems has been perfectly colour matched to RAL 7016 to ensure a harmonised Anthracite Grey rainwater solution adds that perfect finishing touch to your property.

The systems are suitable for both new build and renovation projects and include the complete heritage-inspired Cascade Cast Iron Style Rainwater Systems range and three gutter profiles in the modern gloss finish range, meaning there's an Anthracite Grey rainwater system to suit every roof drainage project.