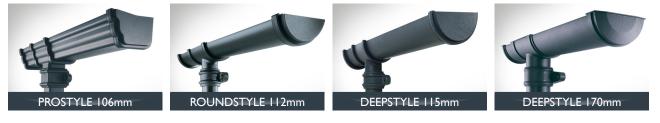

## PROSTYLE 106mm

Ideally suited to contemporary styled properties due to its sleek lines and modern appearance, this rainwater gutter profile is used with the 65mm Square or the 68mm Round Downpipe Systems, also available in the Anthracite Grey colour option.

### ROUNDSTYLE 112mm

This traditional half round system is best suited to the domestic housing market and is compatible with the 68mm Round Downpipe, also available in Anthracite Grey.

## DEEPSTYLE 115mm

Offering more effective rainwater drainage, this semi-elliptical system is designed for larger or steeper roofs and also uses the 68mm Round Downpipe System.

Plumbing & Drainage

# CAST IRON STYLE SYSTEMS

Anthracite Grey is the latest colour to be added to a collection of 7 heritage colours available across the complete Cascade Cast Iron Style Rainwater range.

- Prostyle 106mm Gutter System
- Roundstyle | | 2mm Gutter System
- Deepstyle 115mm Gutter System
- Deepstyle 170mm Gutter System
- Hoppers
- Complementary Soil System