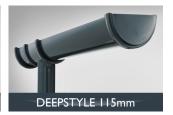

## DEEPSTYLE 115mm

Offering more effective rainwater drainage, this semi-elliptical system is designed for larger or steeper roofs and also uses the 68mm Round Downpipe System.

Plumbing & Drainage