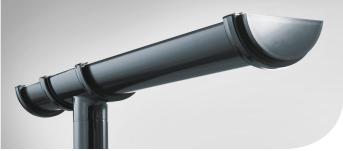

#### CAST IRON STYLE SYSTEMS

# CAST IRON STYLE SYSTEMS

Anthracite Grey is the latest colour to be added to a collection of 7 heritage colours available across the complete Cascade Cast Iron Style Rainwater range.

- Prostyle 106mm Gutter System
- Roundstyle | | 2mm Gutter System
- Deepstyle 115mm Gutter System
- Deepstyle 170mm Gutter System
- Hoppers
- Complementary Soil System

With authentic cast iron style detailing in a timeless colour, property developers and home owners can add a touch of old style detailing to new builds or a sympathetic feature to a period property. A range of hoppers and a complementary Soil System are also available in Anthracite Grey to complete the look.