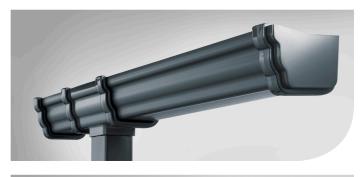

#### CAST IRON STYLE SYSTEMS

# CAST IRON STYLE SYSTEMS

Anthracite Grey is the latest colour to be added to a collection of 7 heritage colours available across the complete Cascade Cast Iron Style Rainwater range.

- Prostyle 106mm Gutter System
- Roundstyle | | 2mm Gutter System
- Deepstyle 115mm Gutter System
- Deepstyle 170mm Gutter System
- Hoppers
- Complementary Soil System

With authentic cast iron style detailing in a timeless colour, property developers and home owners can add a touch of old style detailing to new builds or a sympathetic feature to a period property. A range of hoppers and a complementary Soil System are also available in Anthracite Grey to complete the look.