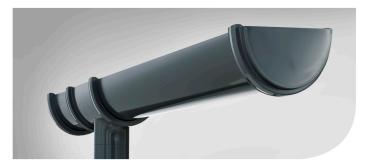

#### CAST IRON STYLE SYSTEMS

# CAST IRON STYLE SYSTEMS

Anthracite Grey is the latest colour to be added to a collection of 7 heritage colours available across the complete Cascade Cast Iron Style Rainwater range.

- Prostyle 106mm Gutter System
- Roundstyle | | 2mm Gutter System
- Deepstyle 115mm Gutter System
- Deepstyle 170mm Gutter System
- Hoppers
- Complementary Soil System

With authentic cast iron style detailing in a timeless colour, property developers and home owners can add a touch of old style detailing to new builds or a sympathetic feature to a period property. A range of hoppers and a complementary Soil System are also available in Anthracite Grey to complete the look.