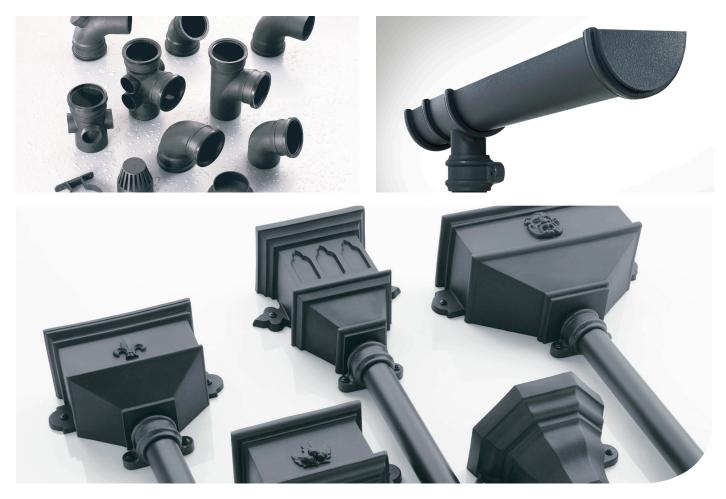

# CAST IRON STYLE SYSTEMS

Anthracite Grey is the latest colour to be added to a collection of 7 heritage colours available across the complete Cascade Cast Iron Style Rainwater range.

- Prostyle 106mm Gutter System
- Roundstyle | | 2mm Gutter System
- Deepstyle 115mm Gutter System
- Deepstyle 170mm Gutter System
- Hoppers
- Complementary Soil System

With authentic cast iron style detailing in a timeless colour, property developers and home owners can add a touch of old style detailing to new builds or a sympathetic feature to a period property. A range of hoppers and a complementary Soil System are also available in Anthracite Grey to complete the look.