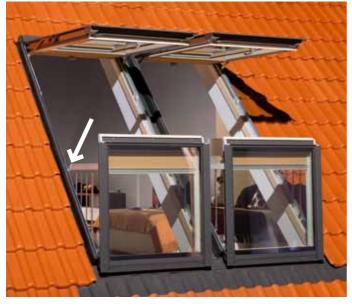

The upper sash can be raised steplessly up to 45°. Side barriers are integrated into the bottom sash and slide out during opening. When closing the lower sash, balcony barriers are hiding in the window, thus they are not visible above the roof. Concealed under the window flashing elements, they do not collect dirt or spoil the aesthetics of the roof.

The sash is blocked for washing by a special bolt when rotated through 180°.

The balcony can be installed with flashings:

- ESV/G\* for flat roof coverings
- EZV-A/G\* for profiled roof coverings
- EHN-AT Thermo/G\*
- \* flashing suitable only for FGH-V Gallery