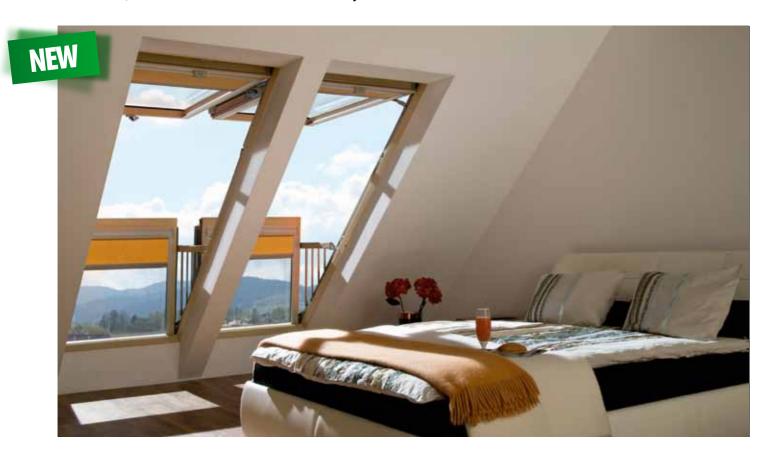

## **Balcony window FGH-V Gallery**

An innovative, large window whose sashes when opened create a balcony in

The upper top hung sash opens upwards, whereas the lower sash can be tilted forwards, allowing easy access to the balcony recess. The sash when rotated through 0° to 45°, is supported by an innovative auxiliary mechanism which allows leaving the open sash in any position within this range.

The upper sash can be raised steplessly up to 45°. Side barriers are integrated into the bottom sash and slide out during opening. When closing the lower sash, balcony barriers are hiding in the window, thus they are not visible above the roof. Concealed under the window flashing elements, they do not collect dirt or spoil the aesthetics of the roof.

The sash is blocked for washing by a special bolt when rotated through 180°.

The balcony can be installed with flashings:

- ESV/G\* for flat roof coverings
- EZV-A/G\* for profiled roof coverings
- EHN-AT Thermo/G\*
- \* flashing suitable only for FGH-V Gallery