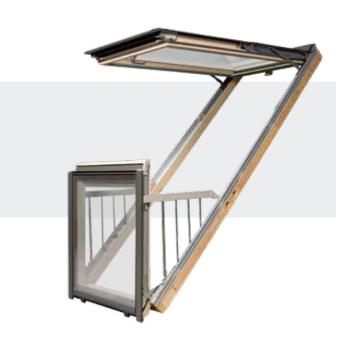

## **Balcony window FGH-V Gallery**

An innovative, large window whose sashes when opened create a balcony in

The upper top hung sash opens upwards, whereas the lower sash can be tilted forwards, allowing easy access to the balcony recess. The sash when rotated through 0° to 45°, is supported by an innovative auxiliary mechanism which allows leaving the open sash in any position within this range.

The upper sash can be raised steplessly up to 45°. Side barriers are integrated into the bottom sash and slide out during opening. When closing the lower sash, balcony barriers are hiding in the window, thus they are not visible above the roof. Concealed under the window flashing elements, they do not collect dirt or spoil the aesthetics of the roof.