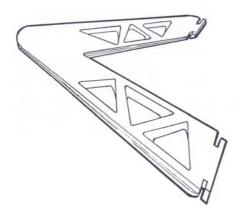

## **Right Angle Fixing Clip**

**CODE G246** 

## **Description:**

The G246 Right Angle Fixing Clip is used to form cavity frames.

| COLOURS               | Black                            |
|-----------------------|----------------------------------|
| PACKING DETAILS       | Packed in 50's in cardboard box. |
| WEIGHT                | 0.4kg per pack                   |
| MATERIAL              | Polypropylene                    |
| MANUFACTURING PROCESS | Injection Moulded                |