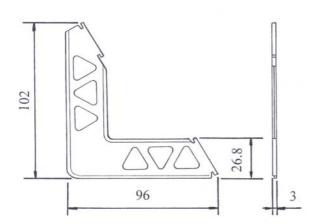

## **Description:**

The G246 Right Angle Fixing Clip is used to form cavity frames.

| COLOURS               | Black                            |
|-----------------------|----------------------------------|
| PACKING DETAILS       | Packed in 50's in cardboard box. |
| WEIGHT                | 0.4kg per pack                   |
| MATERIAL              | Polypropylene                    |
| MANUFACTURING PROCESS | Injection Moulded                |