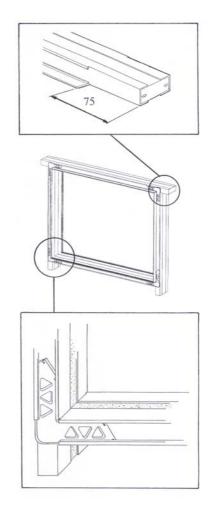

## **Fitting Instructions:**

Firstly cut and trim four lengths of cavity closer to

Note the fixing channel will require trimming back 75mm to enable fitment of the tie as shown. Now assemble corners by pushing eight G246 Right Angle Fixing Clips into the fixing channel as shown.

## **Calculation Of Ties:**

For ordering purposes Manthorpe recommends eight fixing clips should be ordered per 2.44m length of cavity closer.

MANTHORPE BUILDING PRODUCTS LTD MANTHORPE HOUSE **BRITTAIN DRIVE** CODNOR GATE BUSINESS PARK