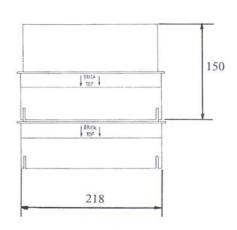

## **Description:**

The G935 Combination Cavity Sleeve is designed to fit to the back of a G930 Combination Airbrick 9"x 3". Alternatively it can be stacked to form 9" x 6" or 9" x 9" formations.

A telescopic ability enables the G935 to adjust to fit cavity widths of 50mm to 100mm. Further horizontal extension is possible with the addition of extra units.