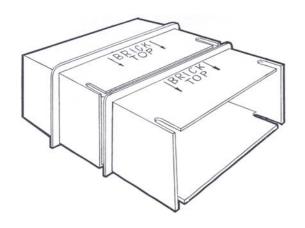

## **Description:**

The G935 Combination Cavity Sleeve is designed to fit to the back of a G930 Combination Airbrick 9"x 3". Alternatively it can be stacked to form 9" x 6" or 9" x 9" formations.

A telescopic ability enables the G935 to adjust to fit cavity widths of 50mm to 100mm. Further horizontal extension is possible with the addition of extra units.