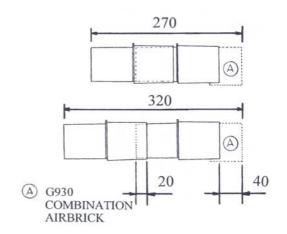

## **Description:**

The G935 Combination Cavity Sleeve is designed to fit to the back of a G930 Combination Airbrick 9"x 3". Alternatively it can be stacked to form 9" x 6" or 9" x 9" formations.

A telescopic ability enables the G935 to adjust to fit cavity widths of 50mm to 100mm. Further horizontal extension is possible with the addition of extra units.