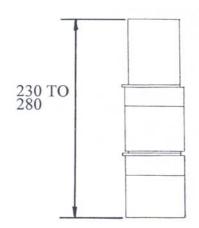

## **Description:**

The G935 Combination Cavity Sleeve is designed to fit to the back of a G930 Combination Airbrick 9"x 3". Alternatively it can be stacked to form 9" x 6" or 9" x 9" formations.

A telescopic ability enables the G935 to adjust to fit cavity widths of 50mm to 100mm. Further horizontal extension is possible with the addition of extra units.