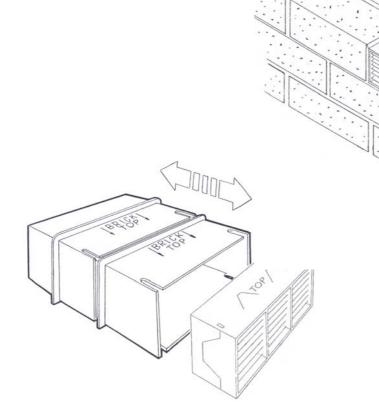

### **Fitting Instructions:**

The G935 Combination Cavity Sleeve should be fitted to the back of a G930 Combination Airbrick 9" x 3" and adjusted to fit the desired cavity width. It can be used in any combination required and built into the brick course as normal although care should be taken to keep the airflow passage clear from mortar droppings.

This product should be used in conjunction with other products from the Manthorpe range to provide a complete through wall ventilation system.