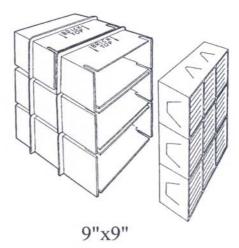

### **Fitting Instructions:**

The G935 Combination Cavity Sleeve should be fitted to the back of a G930 Combination Airbrick 9" x 3" and adjusted to fit the desired cavity width. It can be used in any combination required and built into the brick course as normal although care should be taken to keep the airflow passage clear from mortar droppings.

This product should be used in conjunction with other products from the Manthorpe range to provide a complete through wall ventilation system.