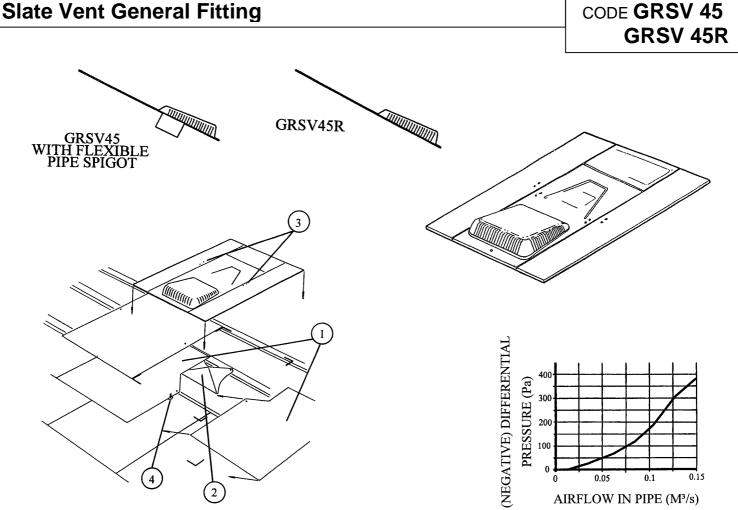

## **Fitting Instructions:**

- 1) Cut the two slates directly below the slate vent as shown.
- 2) Cut an inverted "T" in the felt and fold back as shown. If a sarking board is to be used a hole should be cut in the board to match up with the slate vent.
- 3) Fix slate vent into position using holes provided.
- 4) Secure front of slate using a copper disc rivet.
- 5) Slates should then be dressed over the slate vent. A GRPA Flexible Pipe is available for connection to the GRSV45 slate vent spigot.

## **Slate Vent Airflow Characteristics:**

| Airflow m³/s | Differential airflow pressure (Pa) |  |  |  |  |
|--------------|------------------------------------|--|--|--|--|
| 0.037        | 28                                 |  |  |  |  |
| 0.060        | 64                                 |  |  |  |  |
| 0.083        | 122                                |  |  |  |  |
| 0.109        | 190                                |  |  |  |  |
| 0.130        | 310                                |  |  |  |  |