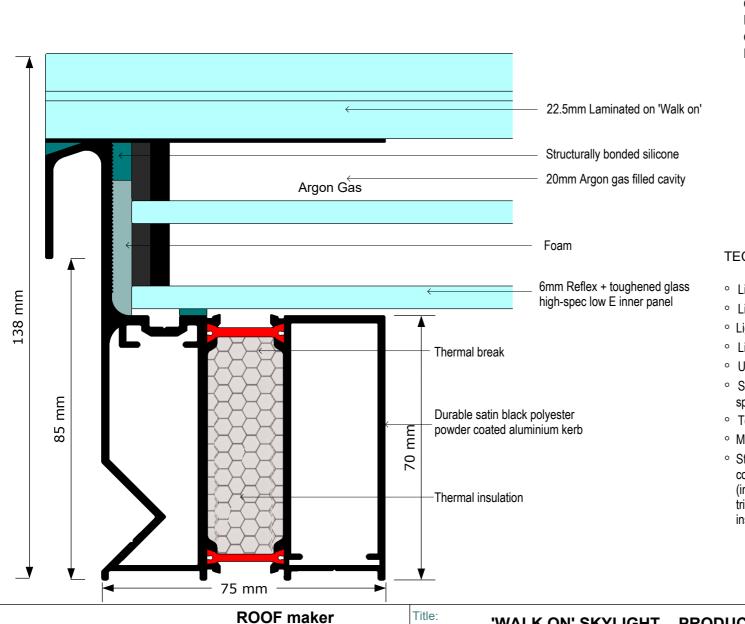

#### TECHNICAL DETAILS - 'WALK ON' SKYLIGHT

- Light Transmission of Clear glass = 70%
- Light Transmission of Blue glass = 40%
- Light Transmission of Bronze glass = 70%
- ∘ Light Transmission of Opaque/Obscure glass = 70%
- ∘ UV Blocked = 90%
- Spaces bar system = warm edge no metallic, Tri-seal/Super spacer desiccant impregnated
- o Toughened to BS EN 12150
- Manufactured to BS EN1279 Part 2 & 3
- Structural Frame = A satin black durable polyester powder coated aluminium integrated upstand featuring a two part (inner/outer) profile joined by resin thermal breaks creating a triple cavity and expanded polystyrene insert from added insulation

## **'WALK ON' SKYLIGHT - PRODUCT SPECIFICATION**

THIS DRAWING IS FOR REFERENCE ONLY. PLEASE REPORT ANY DISCREPANCIES TO THE DESIGNER BEFORE ANY WORKS COMMENCE.

ALL DIMENSIONS TO BE CHECKED ON SITE BEFORE ANY WORKS COMMENCE.