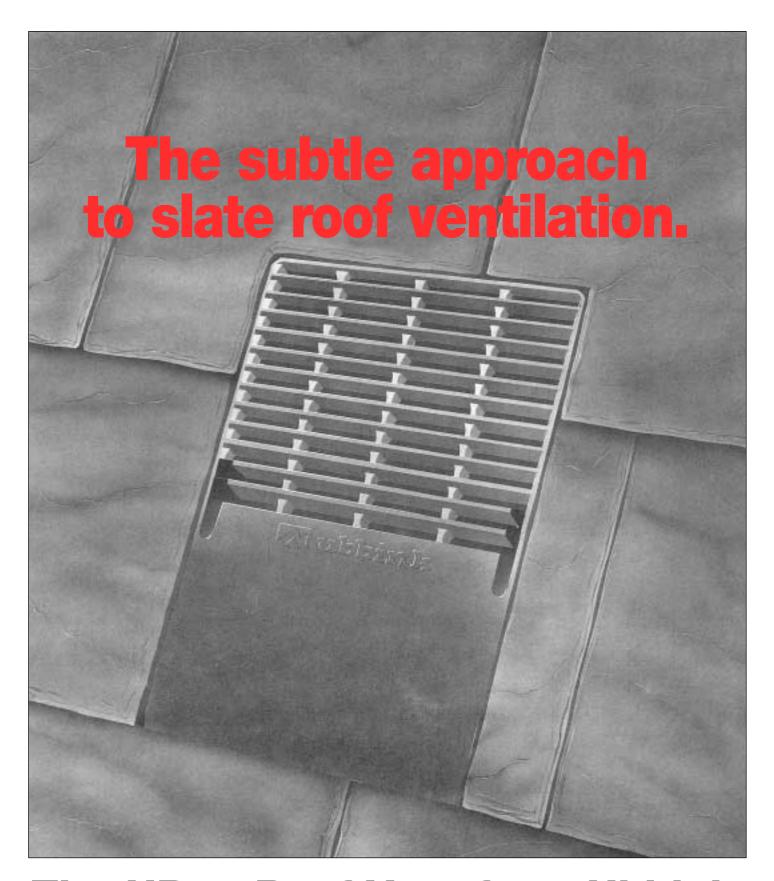

The UB11 Roof Vent from Ubbink.

## **UB11 Vepac Vent for Slate.**

## **KEY FEATURES**

- A unit which is simple to install.
- Economically priced.
- · Impressive free vent area.
- · Discreet and aesthetically pleasing.
- Mesh to inhibit large insects.

Suitable for high or low level venting - some low profile units are only capable of letting air out and can therefore only be used at high level. UB11 is both an air inlet and outlet unit. It can be installed in any size of slate with the minimum of batten and slate trimming, blending into the roof finish so as to be barely visible.