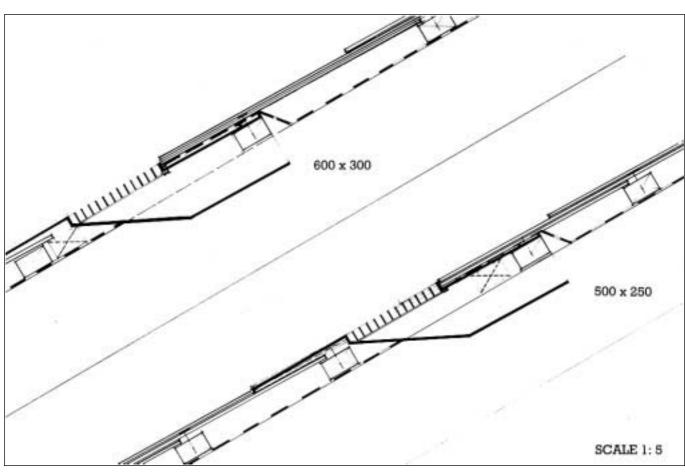

## TECHNICAL DETAILS

| Overall size   | 380 x 285                                                     |
|----------------|---------------------------------------------------------------|
| Colour         | Black                                                         |
| Free vent area | 10,750mm <sup>2</sup>                                         |
| Application    | Natural and man made slate.<br>Pitch limitation 25° and over. |