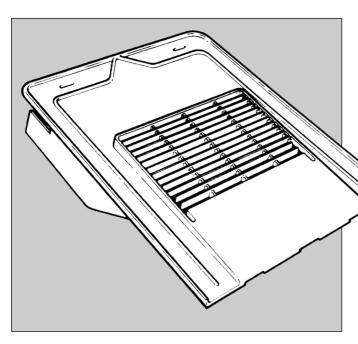

## **KEY FEATURES**

- A unit which is simple to install.
- Economically priced.
- · Impressive free vent area.
- · Discreet and aesthetically pleasing.
- Mesh to inhibit large insects.

Suitable for high or low level venting - some low profile units are only capable of letting air out and can therefore only be used at high level. UB11 is both an air inlet and outlet unit. It can be installed in any size of slate with the minimum of batten and slate trimming, blending into the roof finish so as to be barely visible.

## TECHNICAL DETAILS

| Overall size   | 380 x 285                                                     |
|----------------|---------------------------------------------------------------|
| Colour         | Black                                                         |
| Free vent area | 10,750mm <sup>2</sup>                                         |
| Application    | Natural and man made slate.<br>Pitch limitation 25° and over. |