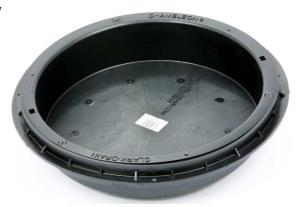

## Technical Specification/ Product Datasheet

Clark-Drain Ltd., Station Road, Yaxley, Peterborough, PE7 3EQ. England.

Specific Product Codes: CD 470 (aka "Chameleon")

Product Group: Polypropylene Manhole Covers

Sub-Category: Recessed Covers

Material Grade/s: Polypropylene Grade AP9

Basic Dimensions (mm): Clear-Opening = 450 dia

Overall size = 496 dia Tray Depth = 100 Overall Depth = 140

Weight (kgs): 3.0

Load Rating Classification: Pedestrian only

Applicable Standard(s): N/A

Load Test Data: 15kN held for 30 secs

Features: - Ideal solution for unsightly 450m dia

manhole covers in gardens

- Can be retro-fitted to most 450mm dia

chamber risers to disguise manhole

cover with surroundings

Integral 3-point screw locking

Drainage holes in base of tray for

effective moisture drainage

Date Issued: 15/04/15