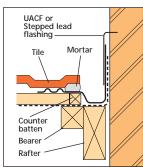

**



#### **CSS CONTINUOUS SOAKER FOR SLATE**

Available in Lipped and Unlipped versions for slate roofs, they can be fitted in approximately half the time it takes to install lead.

Supplied in packs of 10 units.

#### Lipped

H 150 x W 170 x L 3000 mm **Unlipped** 

H 140 x W 170 x L 3000 mm

Also available: SCSS Continuous Soaker for Scottish slate practice.



## **CST CONTINUOUS SOAKER FOR TILES**

Available in Lipped and Unlipped versions for tile roofs, they can be fitted in approximately half the time it takes to install lead.

Supplied in packs of 10 units.

CST Continuous Soaker for tiles with mortar bonding strip.

#### Lipped

H 150 x W 170 x L 3000 mm

Unlipped

H 140 x W 170 x L 3000 mm

#### TYPICAL INSTALLATION DETAILS

## LIPPED TILE VERSION



### UNLIPPED TILE VERSION



### LIPPED SLATE VERSION



## UNLIPPED SLATE VERSION



#### LIPPED TILE VERSION



UNLIPPED SLATE VERSION



LIPPED SLATE VERSION



### SCOTTISH VERSION