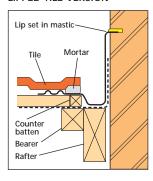

# **Continuous Soakers**



#### **CSS CONTINUOUS SOAKER FOR SLATE**

Available in Lipped and Unlipped versions for slate roofs, they can be fitted in approximately half the time it takes to install lead.

Supplied in packs of 10 units.

#### Lipped

H 150 x W 170 x L 3000 mm **Unlipped** 

H 140 x W 170 x L 3000 mm

Also available: SCSS Continuous Soaker for Scottish slate practice.



## **CST CONTINUOUS SOAKER FOR TILES**

Available in Lipped and Unlipped versions for tile roofs, they can be fitted in approximately half the time it takes to install lead.

Supplied in packs of 10 units.

CST Continuous Soaker for tiles with mortar bonding strip.

#### Lipped

H 150 x W 170 x L 3000 mm

Unlipped

H 140 x W 170 x L 3000 mm

#### TYPICAL INSTALLATION DETAILS

## LIPPED TILE VERSION



### UNLIPPED TILE VERSION



### LIPPED SLATE VERSION



## UNLIPPED SLATE VERSION



#### LIPPED TILE VERSION



UNLIPPED SLATE VERSION



LIPPED SLATE VERSION



### SCOTTISH VERSION