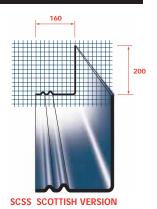

#### Lipped

H 150 x W 170 x L 3000 mm **Unlipped** 

H 140 x W 170 x L 3000 mm

Also available: SCSS Continuous Soaker for Scottish slate practice.

### SCOTTISH VERSION