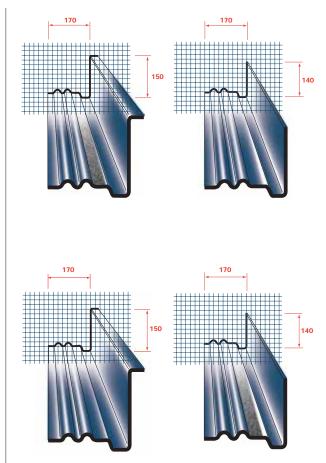

#### Lipped

H 150 x W 170 x L 3000 mm **Unlipped** 

H 140 x W 170 x L 3000 mm

Also available: SCSS Continuous Soaker for Scottish slate practice.

#### Lipped

H 150 x W 170 x L 3000 mm

Unlipped

H 140 x W 170 x L 3000 mm