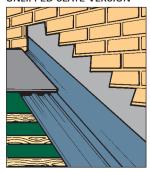

can be fitted in approximately half the time it takes to install lead.

Supplied in packs of 10 units.

#### Lipped

H 150 x W 170 x L 3000 mm **Unlipped** 

H 140 x W 170 x L 3000 mm

Also available: SCSS Continuous Soaker for Scottish slate practice.



## **CST CONTINUOUS SOAKER FOR TILES**

Available in Lipped and Unlipped versions for tile roofs, they can be fitted in approximately half the time it takes to install lead.

Supplied in packs of 10 units.

CST Continuous Soaker for tiles with mortar bonding strip.

#### Lipped

H 150 x W 170 x L 3000 mm

Unlipped

H 140 x W 170 x L 3000 mm

#### TYPICAL INSTALLATION DETAILS

## LIPPED TILE VERSION



### UNLIPPED TILE VERSION



### LIPPED SLATE VERSION



## UNLIPPED SLATE VERSION



#### LIPPED TILE VERSION



UNLIPPED SLATE VERSION



LIPPED SLATE VERSION



### SCOTTISH VERSION