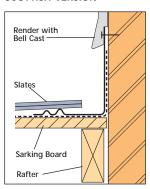

takes to install lead.

Supplied in packs of 10 units.

#### Lipped

H 150 x W 170 x L 3000 mm **Unlipped** 

H 140 x W 170 x L 3000 mm

Also available: SCSS Continuous Soaker for Scottish slate practice.



## **CST CONTINUOUS SOAKER FOR TILES**

Available in Lipped and Unlipped versions for tile roofs, they can be fitted in approximately half the time it takes to install lead.

Supplied in packs of 10 units.

CST Continuous Soaker for tiles with mortar bonding strip.

#### Lipped

H 150 x W 170 x L 3000 mm

Unlipped

H 140 x W 170 x L 3000 mm

#### TYPICAL INSTALLATION DETAILS

## LIPPED TILE VERSION



### UNLIPPED TILE VERSION



### LIPPED SLATE VERSION



## UNLIPPED SLATE VERSION



#### LIPPED TILE VERSION



UNLIPPED SLATE VERSION



LIPPED SLATE VERSION



### SCOTTISH VERSION