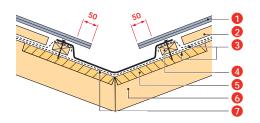

#### HDL401/2, HDL361/2, RP3/4 TILE VALLEY TROUGHS

Tiles

Roof Underlay

2

- Counter Batten
- Valley Board 8 Rafter
- Batten 6 Mortar
  - 6 Valley Trough