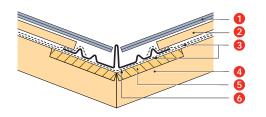

#### TYPICAL WARM ROOF INSTALLATION

- 1 Tiles

- 2 Tile Batten 3 Counter Batten
- 5 Valley Board
- 4 Roof Underlay
- 6 Insulation