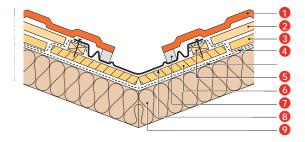

#### TYPICAL WARM ROOF INSTALLATION

Tiles

Dry Fix Valley

- 2 Tiling Batten Counter Batten
- Roof Underlay
- Mortar
- Counter Batten Valley Board
- 8 Valley Trough
- 9 Insulation