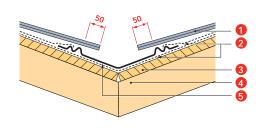

### SSVT SCOTTISH SLATE VALLEY TROUGH

- Slates
  - Roof Underlay
- 3 Sarking Board
- Rafter
- 6 Valley Trough

Valley Trough