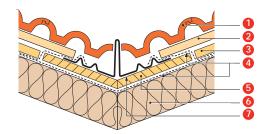

#### TYPICAL WARM ROOF INSTALLATION

- 1 Tiles

- 2 Tile Batten 3 Counter Batten
- 5 Valley Board
- 4 Roof Underlay
- 6 Insulation