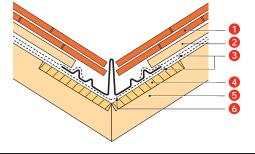

#### TYPICAL WARM ROOF INSTALLATION

Tiles

Dry Fix Valley

- 2 Tiling Batten Counter Batten
- Roof Underlay
- Mortar
- Counter Batten Valley Board
- 8 Valley Trough
- 9 Insulation