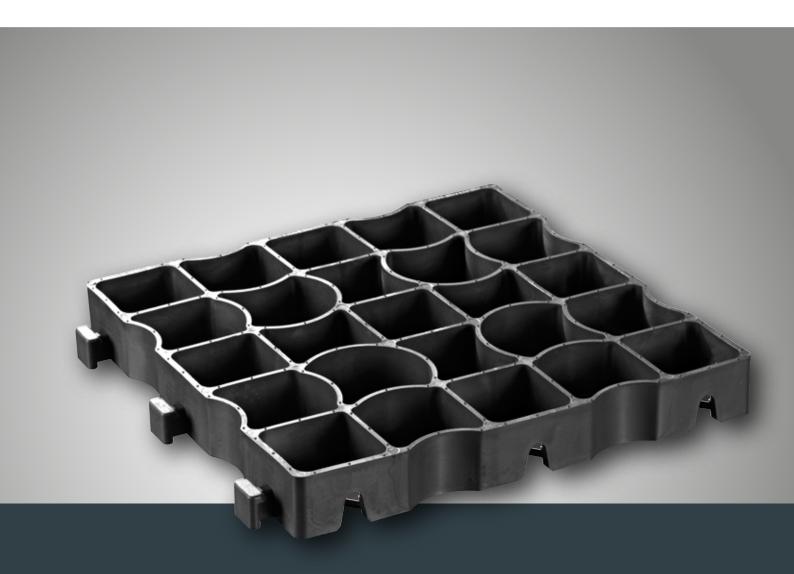

## ECOGRID® E40 - The universal grid

The optimum all-round floor grid for all gardening and landscaping applications.

# Technical specifications

| Dimensions            | 330 x 330 x 40mm                                                                                |
|-----------------------|-------------------------------------------------------------------------------------------------|
| Wall thickness        | 4.78mm                                                                                          |
| Carrying load         | Up to 120 t per sq m (unfilled)                                                                 |
| Weight per sq m       | 5.22 kg                                                                                         |
| Weight per unit       | 0.58 kg                                                                                         |
| Wall height           | 40mm                                                                                            |
| Material              | 100% recycled PE (polyethylene)                                                                 |
| Pressure resistance   | Up to 20 t axle load in acc. with DIN 1072                                                      |
| Dimensional stability | Temperature range -50° to +90°                                                                  |
| Deformation           | 0.5% (at normal temperatures +20 to +80 °)                                                      |
| Moisture absorption   | 0.01%                                                                                           |
| Solubility            | Resistant to acids, alkalis, alcohols, oil and petrol (de-icing salt, ammonia, acid rain, etc.) |
|                       | CIC.)                                                                                           |