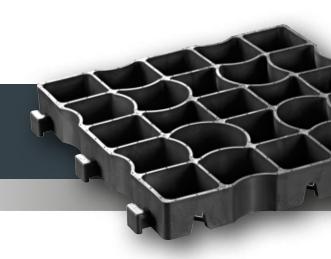

# Ground reinforcement system ECOGRID® E40

Technical Data
Product features

## ECOGRID® E40 - The universal grid

The optimum all-round floor grid for all gardening and landscaping applications.

# Technical specifications

| Dimensions            | 330 x 330 x 40mm                                                                                |
|-----------------------|-------------------------------------------------------------------------------------------------|
| Wall thickness        | 4.78mm                                                                                          |
| Carrying load         | Up to 120 t per sq m (unfilled)                                                                 |
| Weight per sq m       | 5.22 kg                                                                                         |
| Weight per unit       | 0.58 kg                                                                                         |
| Wall height           | 40mm                                                                                            |
| Material              | 100% recycled PE (polyethylene)                                                                 |
| Pressure resistance   | Up to 20 t axle load in acc. with DIN 1072                                                      |
| Dimensional stability | Temperature range -50° to +90°                                                                  |
| Deformation           | 0.5% (at normal temperatures +20 to +80 °)                                                      |
| Moisture absorption   | 0.01%                                                                                           |
| Solubility            | Resistant to acids, alkalis, alcohols, oil and petrol (de-icing salt, ammonia, acid rain, etc.) |
|                       | CIC.)                                                                                           |