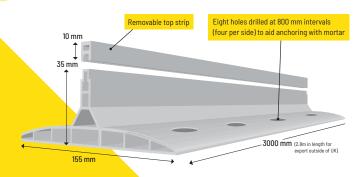

environmentally friendly alternative to steel and timber formwork.

Made from 100% recycled materials, K-FORM is lightweight, durable and does not require removal after placement of concrete. It is easily cut to length on site and has pre-drilled holes in the vertical face for placing steel dowels bars and in the base for anchoring. K-FORM's patented design features a removable top strip for joint sealing and its unique end clips allow for quick and easy installation.

Intended to be used with all types of screeds including; twin beams, roller strikes, vibro strikes, etc. K-FORM's K135, K85 and K35 sacrificial railing replaces steel forms where joints are needed.

#### K-FORM K135 Screed Rail for Slab thickness 150mm - 225mm



#### K-FORM K35 Screed Rail for Slab thickness 50mm - 100mm



## K-FORM Screed Rail Top Strip Angle Joint

Top Strip Angle Joints integrate seamlessly withK-FORM K85 and K135 Screed Rails. They providea clean and tidy joint detail at intersections and should be used when it is intended to leave the topstrip in place after pouring.



#### K-FORM K85 Screed Rail for Slab thickness 100mm - 140mm



### **K-FORM Screed Rail** 25mm Extension Strip

- Allows increase in height of 25mm
- Integrates seamlessly with K-FORM Screed Rails
- Compatible with K-FORM top strip
- Fast and easy clip on design



kform.co.uk