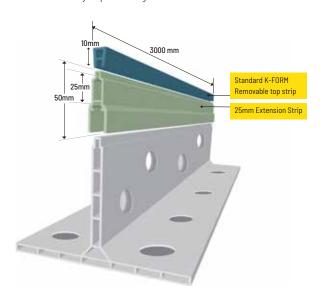

### **K-FORM Screed Rail** 25mm Extension Strip

- Allows increase in height of 25mm
- Integrates seamlessly with K-FORM Screed Rails
- Compatible with K-FORM top strip
- Fast and easy clip on design

kform.co.uk