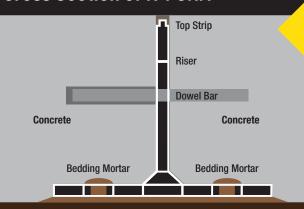

### **Cross Section of K-FORM**

Hardcore

kform.co.uk enquiries@kform.co.uk

The Innovative Recycled
Time & Money Saving
uPVC Sacrificial
Screed Rail System

### About K-FORM Screed Rails

K-FORM UPVC Screed Railing provides the construction industry with an economical, efficient and environmentally friendly alternative to steel and timber formwork.

Made from 100% recycled materials, K-FORM is lightweight, durable and does not require removal after placement of concrete. It is easily cut to length on site and has pre-drilled holes in the vertical face for placing steel dowels bars and in the base for anchoring. K-FORM's patented design features a removable top strip for joint sealing and its unique end clips allow for quick and easy installation.