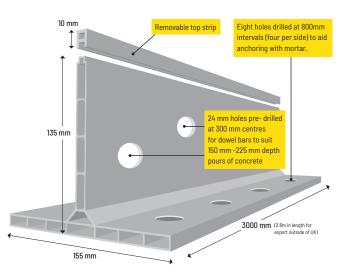

des the construction industry with an economical, efficient and environmentally friendly alternative to steel and timber formwork.

Made from 100% recycled materials, K-FORM is lightweight, durable and does not require removal after placement of concrete. It is easily cut to length on site and has pre-drilled holes in the vertical face for placing steel dowels bars and in the base for anchoring. K-FORM's patented design features a removable top strip for joint sealing and its unique end clips allow for quick and easy installation.

Intended to be used with all types of screeds including; twin beams, roller strikes, vibro strikes, etc. K-FORM's K135, K85 and K35 sacrificial railing replaces steel forms where joints are needed.

#### K-FORM K135 Screed Rail for Slab thickness 150mm - 225mm



#### K-FORM K35 Screed Rail for Slab thickness 50mm - 100mm



## K-FORM Screed Rail Top Strip Angle Joint

Top Strip Angle Joints integrate seamlessly withK-FORM K85 and K135 Screed Rails. They providea clean and tidy joint detail at intersections and should be used when it is intended to leave the topstrip in place after pouring.



#### K-FORM K85 Screed Rail for Slab thickness 100mm - 140mm



### **K-FORM Screed Rail** 25mm Extension Strip

- Allows increase in height of 25mm
- Integrates seamlessly with K-FORM Screed Rails
- Compatible with K-FORM top strip
- Fast and easy clip on design



kform.co.uk