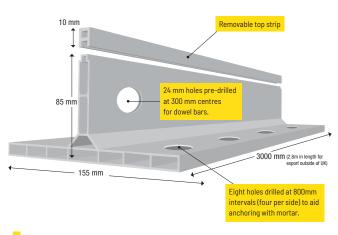

FORM's patented design features a removable top strip for joint sealing and its unique end clips allow for quick and easy installation.

Intended to be used with all types of screeds including; twin beams, roller strikes, vibro strikes, etc. K-FORM's K135, K85 and K35 sacrificial railing replaces steel forms where joints are needed.

#### K-FORM K135 Screed Rail for Slab thickness 150mm - 225mm



#### K-FORM K35 Screed Rail for Slab thickness 50mm - 100mm



## K-FORM Screed Rail Top Strip Angle Joint

Top Strip Angle Joints integrate seamlessly withK-FORM K85 and K135 Screed Rails. They providea clean and tidy joint detail at intersections and should be used when it is intended to leave the topstrip in place after pouring.



#### K-FORM K85 Screed Rail for Slab thickness 100mm - 140mm



### **K-FORM Screed Rail** 25mm Extension Strip

- Allows increase in height of 25mm
- Integrates seamlessly with K-FORM Screed Rails
- Compatible with K-FORM top strip
- Fast and easy clip on design



kform.co.uk