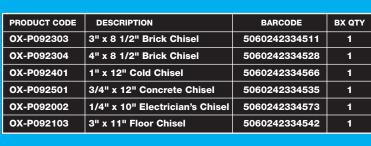

## PRO SERIES Bolster & Chisel Range

| PRODUCT CODE | DESCRIPTION                     | BARCODE       | вх оту |
|--------------|---------------------------------|---------------|--------|
| OX-P092303   | 3" x 8 1/2" Brick Chisel        | 5060242334511 | 1      |
| OX-P092304   | 4" x 8 1/2" Brick Chisel        | 5060242334528 | 1      |
| OX-P092401   | 1" x 12" Cold Chisel            | 5060242334566 | 1      |
| OX-P092501   | 3/4" x 12" Concrete Chisel      | 5060242334535 | 1      |
| OX-P092002   | 1/4" x 10" Electrician's Chisel | 5060242334573 | 1      |
| OX-P092103   | 3" x 11" Floor Chisel           | 5060242334542 | 1      |