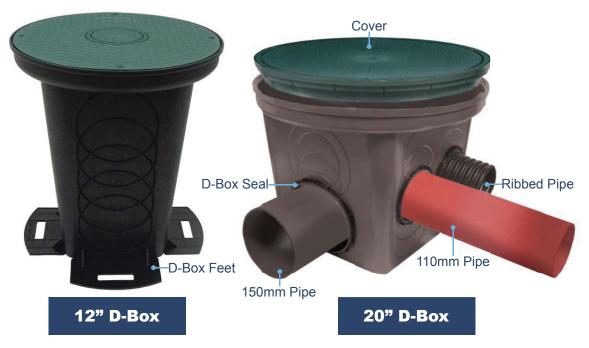

## **POLYLOK DISTRIBUTION PRODUCTS**

Distribution Boxes & Accessories

The Polylok distribution box is the most versatile box of its type on the market today.

## **Product Features:**

- Choose what height you want the inlet or outlet pipes to be.
- Light weight, durable and a strong distribution box.
- Easily sealed around this inlet and outlet pipes with the purpose made 110mm and 150mm seals with and securing nut.
- Seals can be used as a stopper or seal and will accept a variety of pipe sizes.
- Easy to fit and seal the purpose made risers to bring the box cover up to finish ground level.
- Can be supplied with Roto-Flow liquid levellers.

12" D-Box Standard Configuration Part #: 3017-12CG

20" D-Box 7 Hole Configuration Part #: 3017-207G

110mm D-Box Seal & Nut Part#: 3001-SN

**12" Flat Cover** Part #: 3017-C

**20" Flat Cover** Part #: 3017-C20