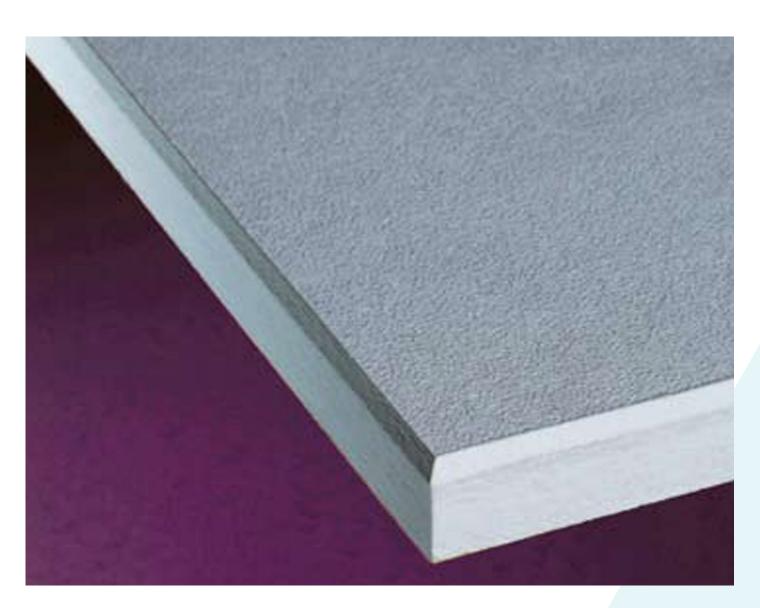

## Absorber Ceiling Tile

**ACOUSTIC CEILING TILE** 

## Product Code: 1101

Glass mineral fibre acoustic core board with white speckled surface finish and bevelled edges

- Can be direct bonded to existing ceiling
- Can be fitted as a hanging acoustic absorber
- Spacers & corkscrew fitting optional extra
- 10 tiles per box (7.20m²)

Tile Size: 20mm x 600mm x 1200mm Weight: 2.5kgs/m<sup>2</sup>