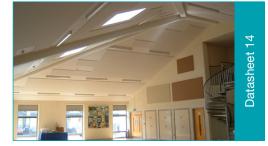

## Absorber Ceiling Tile

**ACOUSTIC CEILING TILE** 

## Product Code: 1101

Glass mineral fibre acoustic core board with white speckled surface finish and bevelled edges

- Can be direct bonded to existing ceiling
- Can be fitted as a hanging acoustic absorber
- Spacers & corkscrew fitting optional extra
- 10 tiles per box (7.20m²)