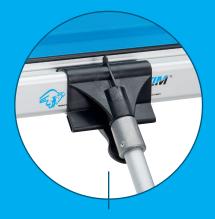

dskim 450mm Stainless Flex Finishing Rule  | 5060359919304 |
| OX-P531060   | Speedskim 600mm Stainless Flex Finishing Rule  | 5060359919311 |
| OX-P531090   | Speedskim 900mm Stainless Flex Finishing Rule  | 5060359919328 |
| OX-P531012   | Speedskim 1200mm Stainless Flex Finishing Rule | 5060359919335 |
| OX-P531330   | Stainless Flex 300mm blade only                | 5060359919427 |
| OX-P531345   | Stainless Flex 450mm blade only                | 5060359919434 |
| OX-P531360   | Stainless Flex 600mm blade only                | 5060359919441 |
| OX-P531390   | Stainless Flex 900mm blade only                | 5060359919458 |
| OX-P531312   | Stainless Flex 1200mm blade only               | 5060359919465 |
| OX-P531501   | Speedskim Universal Pole Attachment            | 5060359919502 |



Universal pole attachment



For more information visit:







## OX. SPEEDSKIM

Speedskim® is the new and revolutionary tool system designed to increase metreage output and enhance quality of finish – at the same time significantly reducing the harmful effects of fatigue & RSI.



FINE FINISHING OF PLASTER,
DRYWALL & TAPE & JOINTING
ULTRA-FINE 0.3MM STAINLESS STEEL BLADE
Compatible with all gypsum based finishing plasters (hand and spray applied), Jointing systems and compounds.



Replacement blade system



| PRODUCT CODE | DESCRIPTION                                    | BARCODE       |
|--------------|------------------------------------------------|---------------|
| OX-P531030   | Speedskim 300mm Stainless Flex Finishing Rule  | 5060359919298 |
| OX-P531045   | Speedskim 450mm St