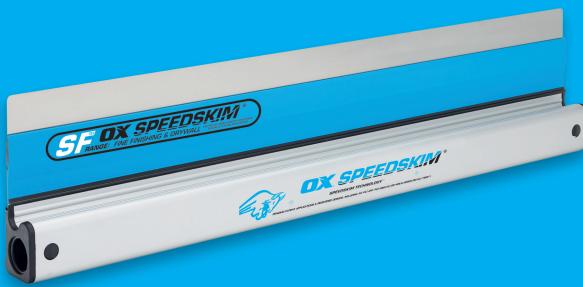

Speedskim® is the new and revolutionary tool system designed to increase metreage output and enhance quality of finish – at the same time significantly reducing the harmful effects of fatigue & RSI.

FINE FINISHING OF PLASTER,
DRYWALL & TAPE & JOINTING
ULTRA-FINE 0.3MM STAINLESS STEEL BLADE
Compatible with all gypsum based finishing plasters (hand and spray applied), Jointing systems and compounds.

## OX. SPEEDSKIM

Speedskim® is the new and revolutionary tool system designed to increase metreage output and enhance quality of finish – at the same time significantly reducing the harmful effects of fatigue & RSI.

FINE FINISHING OF PLASTER,
DRYWALL & TAPE & JOINTING
ULTRA-FINE 0.3MM STAINLESS STEEL BLADE
Compatible with all gypsum based finishing plasters (hand and spray applied), Jointing systems and compounds.