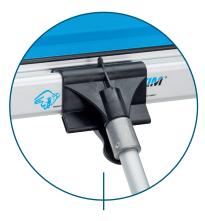

dskim 450mm Stainless Flex Finishing Rule  | 5060359919304 |
| OX-P531060   | Speedskim 600mm Stainless Flex Finishing Rule  | 5060359919311 |
| OX-P531090   | Speedskim 900mm Stainless Flex Finishing Rule  | 5060359919328 |
| OX-P531012   | Speedskim 1200mm Stainless Flex Finishing Rule | 5060359919335 |
| OX-P531330   | Stainless Flex 300mm blade only                | 5060359919427 |
| OX-P531345   | Stainless Flex 450mm blade only                | 5060359919434 |
| OX-P531360   | Stainless Flex 600mm blade only                | 5060359919441 |
| OX-P531390   | Stainless Flex 900mm blade only                | 5060359919458 |
| OX-P531312   | Stainless Flex 1200mm blade only               | 5060359919465 |
| OX-P531501   | Speedskim Universal Pole Attachment            | 5060359919502 |



Universal pole attachment



For more information visit: