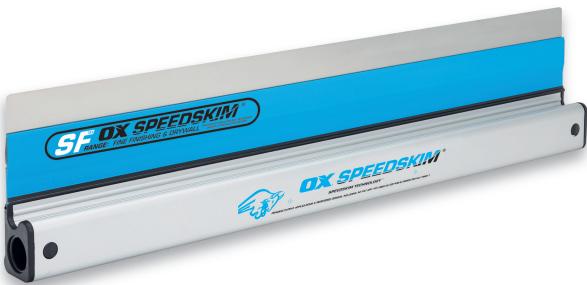

Speedskim® is the new and revolutionary tool system designed to increase metreage output and enhance quality of finish – at the same time significantly reducing the harmful effects of fatigue & RSI.

FINE FINISHING OF PLASTER,
DRYWALL & TAPE & JOINTING
ULTRA-FINE 0.3MM STAINLESS STEEL BLADE
Compatible with all gypsum based finishing plasters (hand and spray applied), Jointing systems and compounds.

## OX. SPEEDSKIM

Speedskim® is the new and revolutionary tool system designed to increase metreage output and enhance quality of finish – at the same time significantly reducing the harmful effects of fatigue & RSI.

FINE FINISHING OF PLASTER,
DRYWALL & TAPE & JOINTING
ULTRA-FINE 0.3MM STAINLESS STEEL BLADE
Compatible with all gypsum based finishing plasters (hand and spray applied), Jointing systems and compounds.