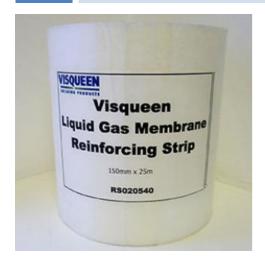

## **Liquid Gas Membrane Reinforcing Strip**

Page 1

A reinforcing strip used within Visqueen's liquid gas membrane system for construction joints.

Construction joints and horizontal to vertical junctions should be reinforced by pre-treating with a coat of Visqueen Liquid Gas Membrane at a coverage rate of 0.5 litre/m², applied 100mm either side of the joint or junction and into which is bedded Visqueen Liquid Membrane Reinforcing Strip. Allow to dry.

The product is supplied in roll form 150mm x 25m.