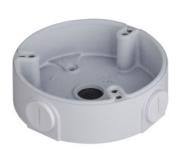

## SNCA-MK-136

Adapter / mounting kit for BURGcam DOME 303

## Application:

Adapter / mounting kit for BURGcam DOME 303

## ► Technical specifications:

| Туре                | Adapter / junction box         |
|---------------------|--------------------------------|
| Installation site   | Indoor / outdoor               |
| Installation option | Ceiling and wall mounting      |
| Suitable for        | Please see accessory selection |
| Cable management    | Yes                            |
| Classification      | IP-66                          |
| Housing material    | Metal                          |
| Colour              | White                          |
| Loading capacity    | 1,0 Kg                         |
| Dimensions ØxH (mm) | 110 x 33,5                     |
| Weight              | 180 g                          |
| Specials            | Without suitable power supply  |